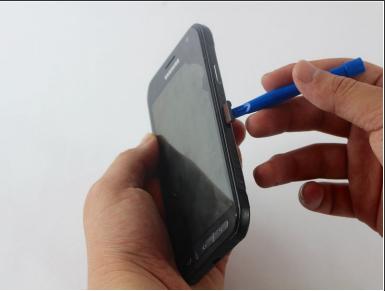

#### Step 1 — SIM Card

- Insert your fingernail or a plastic opening tool into the pivot on the side of the SIM tray.
- Pry open the tray to get it out of the socket.