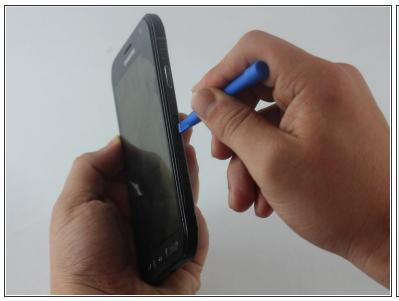

#### Step 1 — SIM Card

- Insert your fingernail or a plastic opening tool into the pivot on the side of the SIM tray.
- Pry open the tray to get it out of the socket.