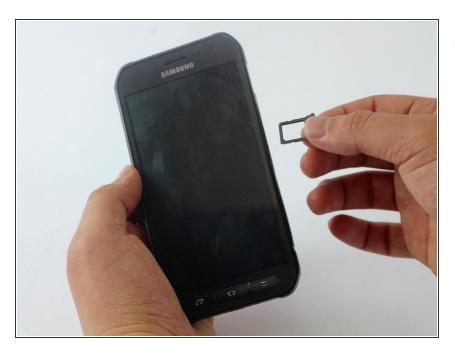

#### Step 2

 Remove the SIM tray with SIM card from the phone. To reassemble your device, follow these instructions in reverse order.