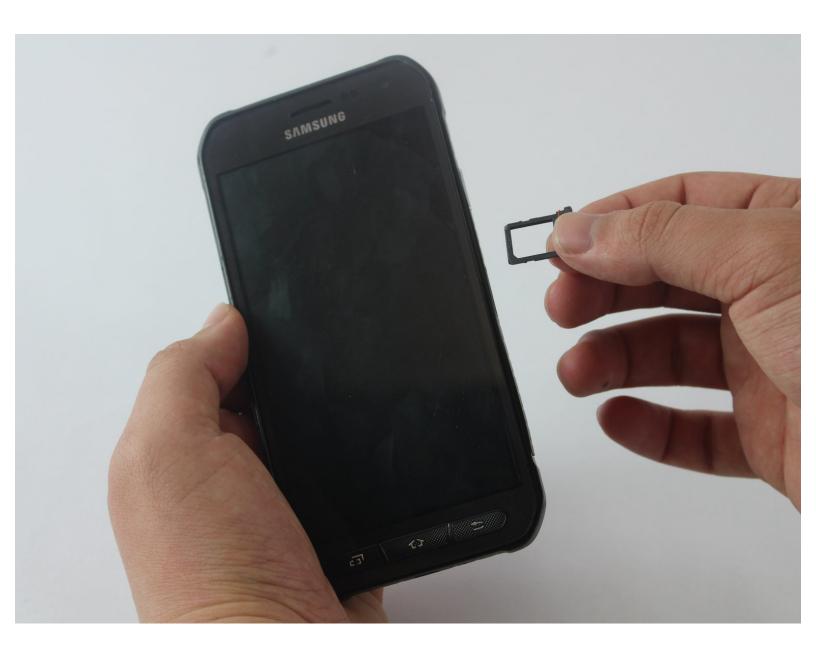

#### Step 2

 Remove the SIM tray with SIM card from the phone. To reassemble your device, follow these instructions in reverse order.