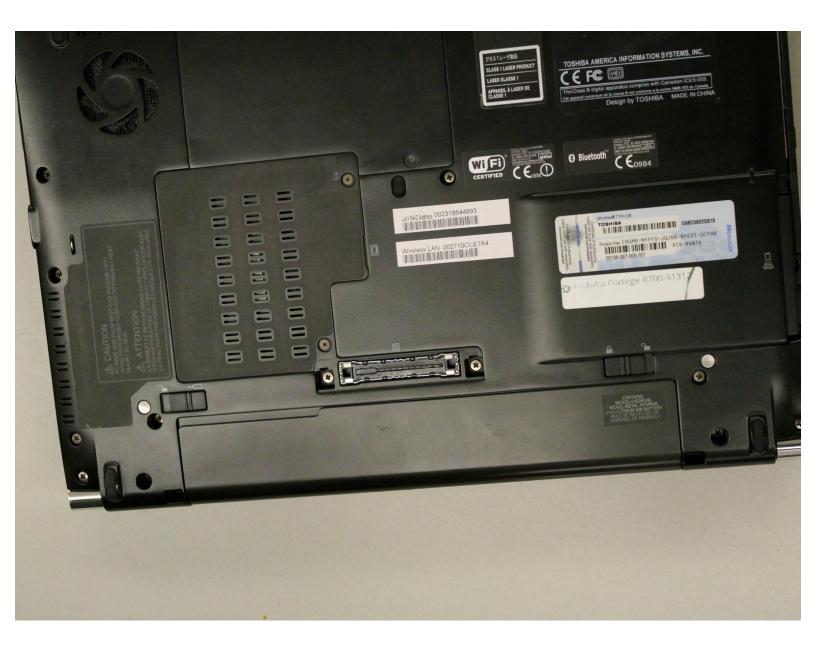

#### Step 1 — Battery

• Locate the battery on the backside of the laptop. The battery is usually located at the bottom.