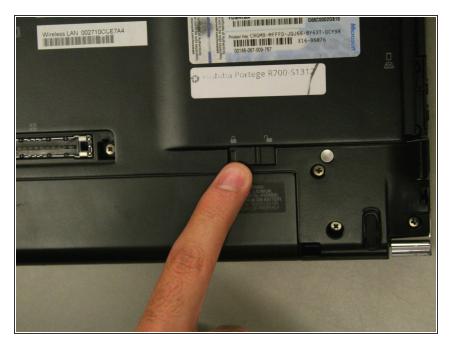

### Step 2

• Locate the battery lock button and push it towards the unlock position.