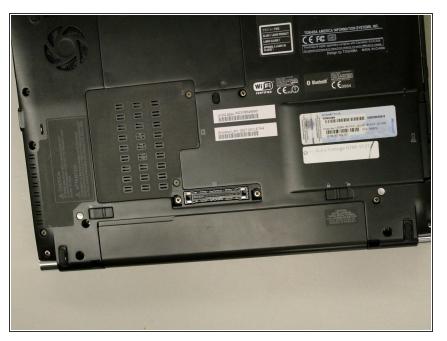

#### Step 1 — Battery

• Locate the battery on the backside of the laptop. The battery is usually located at the bottom.