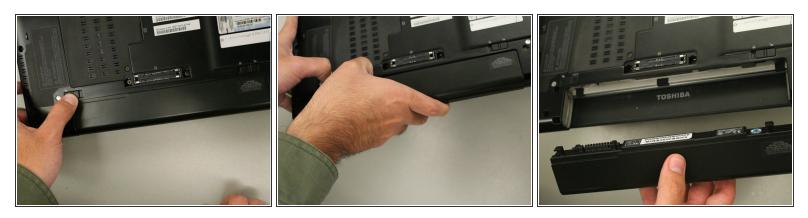

## Step 3

• Hold the next lock in the unlock position. Simultaneously pull the battery towards you.

To reassemble your device, follow these instructions in reverse order.