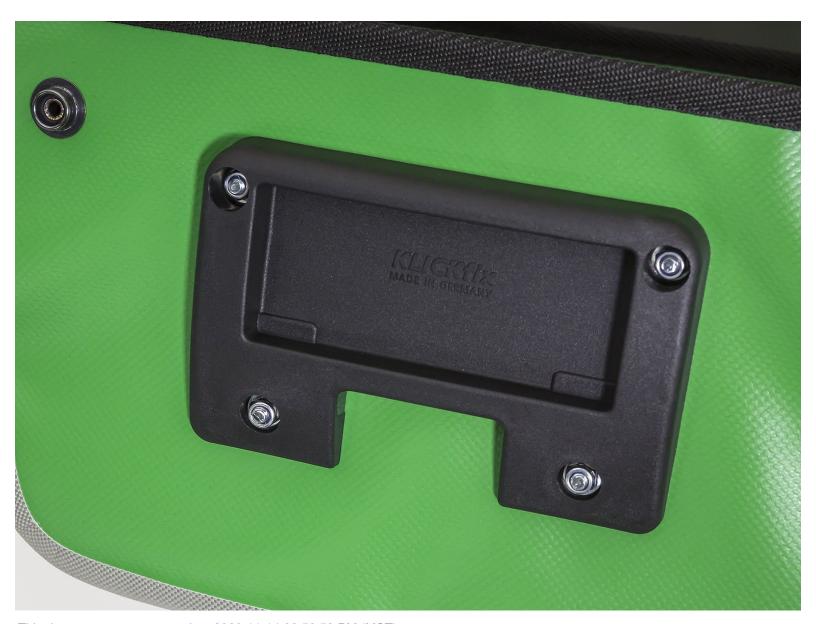

#### Step 1 — Klickfix mounting plate

Loosen all 4 screws on the mounting plate by holding the nuts on the outside with a socket wrench
#7 and unscrewing the screws with a standard Phillips #2 screwdriver.