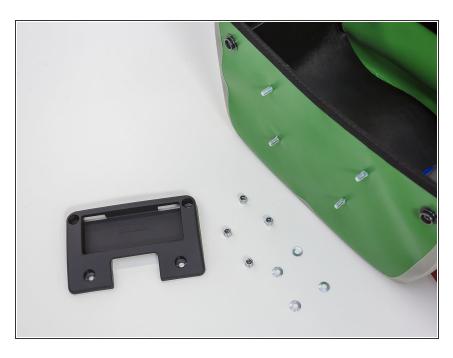

#### Step 1 — Klickfix mounting plate

Loosen all 4 screws on the mounting plate by holding the nuts on the outside with a socket wrench
#7 and unscrewing the screws with a standard Phillips #2 screwdriver.