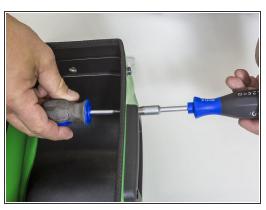

#### Step 1 — Klickfix mounting plate

Loosen all 4 screws on the mounting plate by holding the nuts on the outside with a socket wrench
#7 and unscrewing the screws with a standard Phillips #2 screwdriver.