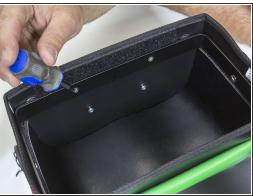

#### Step 2

 Replace the defective plate with the new plate.

To finish the repair follow the instructions in reverse order.