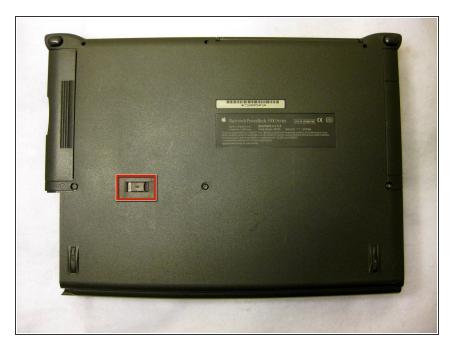

## Step 2

- To insert the battery, gently slide it into the compartment until it clicks in place.
- To remove, slide the button highlighted in the red rectangle to the right to release the battery and slide it from the compartment.