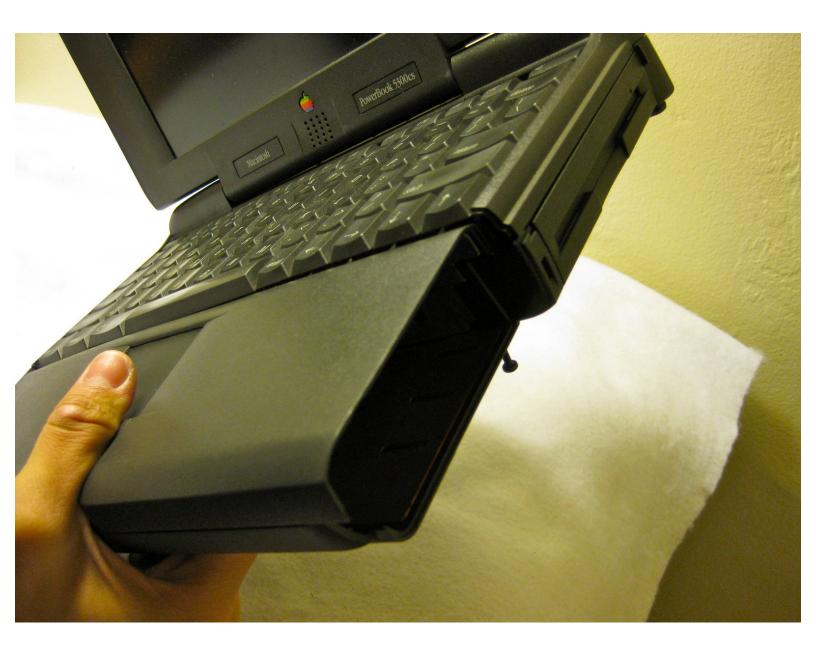

## Step 1 — Battery

• The battery compartment is located in the front-right side of the laptop.