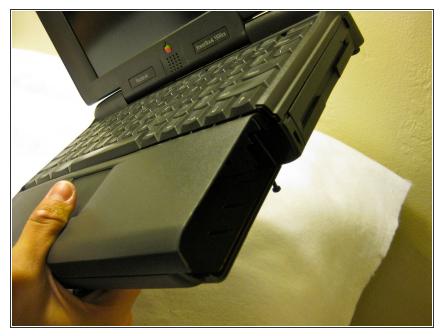

## Step 1 — Battery

• The battery compartment is located in the front-right side of the laptop.