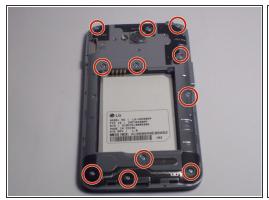

#### Step 3 — Rear Camera

Remove the eleven 4mm screws using a Philips head screw driver.