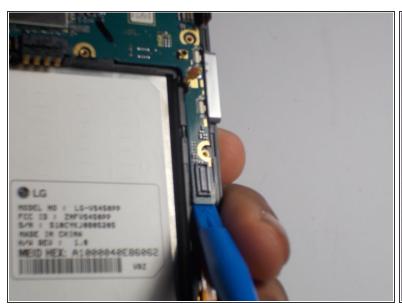

## Step 8

 Push the blue lifting tool up underneath the logic board and pull it upwards removing it from the device.

To reassemble your device, follow these instructions in reverse order.