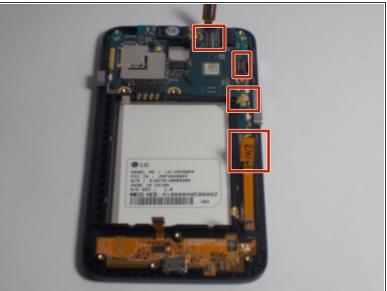

## Step 7 — Motherboard

 Disconnect the remaining ribbon plugs and connectors. (Only remove the highlighted cables for the removal of the logic board.)

## Step 8

 Push the blue lifting tool up underneath the logic board and pull it upwards removing it from the device.

To reassemble your device, follow these instructions in reverse order.