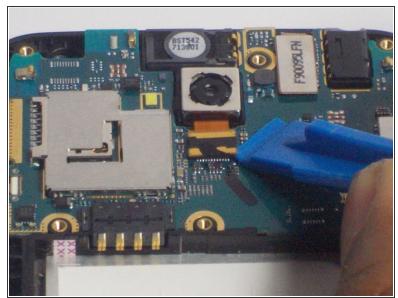

## Step 5

- Using the prying tool detach the connector on the device.
- Insert the plastic opening tool underneath the connector and push tool down to lift the connector from the device.

#### Step 6

- Using tweezers lift the camera off of the device.
- To do so grasp the camera gently with the tweezers and pull the camera up out of the device.