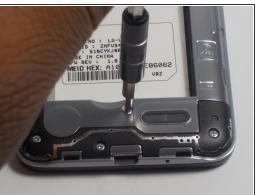

## Step 5

- Using the prying tool detach the connector on the device.
- Insert the plastic opening tool underneath the connector and push tool down to lift the connector from the device.