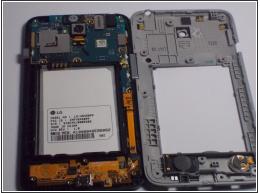

## Step 1 — Battery

Flip the device over and remove the back covering.

## Step 2

 Push on the top of the battery downward and pull the battery off of the device.