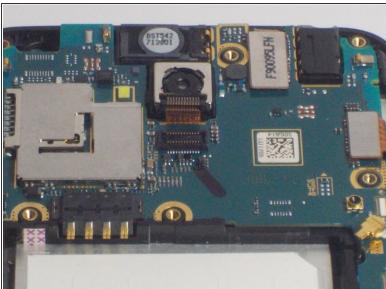

## Step 7 — Motherboard

 Disconnect the remaining ribbon plugs and connectors. (Only remove the highlighted cables for the removal of the logic board.)