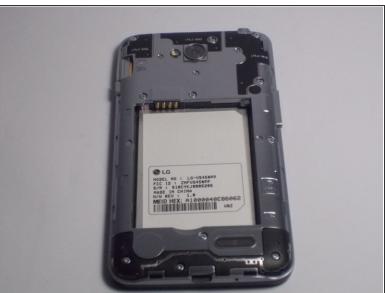

## Step 2

 Push on the top of the battery downward and pull the battery off of the device.