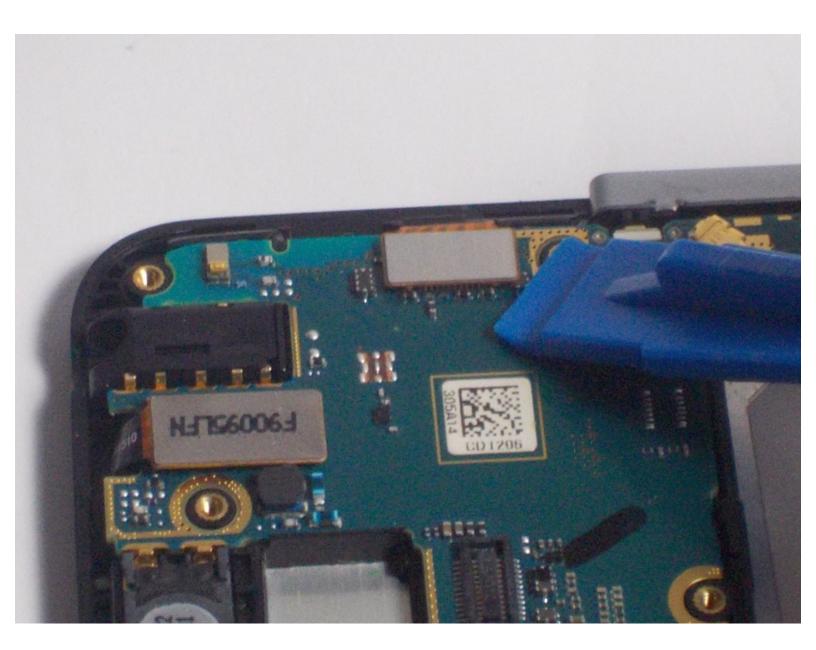

## Step 8

 Push the blue lifting tool up underneath the logic board and pull it upwards removing it from the device.

To reassemble your device, follow these instructions in reverse order.