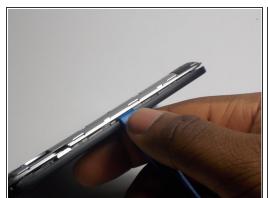

#### Step 4

- Insert the plastic opening tool into the side of the device and pry off silver covering. Push up against the back covering when the tool is inserted to detach from the phone.
- Make sure to detach all sides of silver covering before lifting it off the phone.