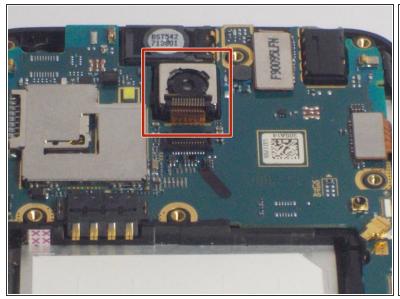

#### Step 3 — Rear Camera

Remove the eleven 4mm screws using a Philips head screw driver.

#### Step 6

- Using tweezers lift the camera off of the device.
- To do so grasp the camera gently with the tweezers and pull the camera up out of the device.