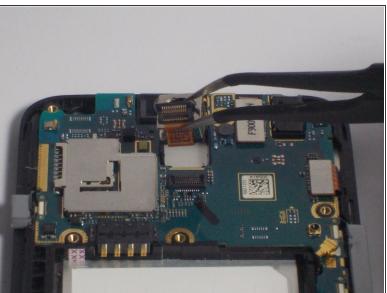

## Step 5

- Using the prying tool detach the connector on the device.
- Insert the plastic opening tool underneath the connector and push tool down to lift the connector from the device.