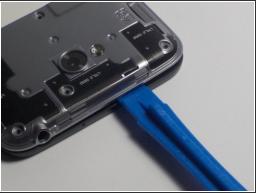

#### Step 4

- Insert the plastic opening tool into the side of the device and pry off silver covering. Push up against the back covering when the tool is inserted to detach from the phone.
- Make sure to detach all sides of silver covering before lifting it off the phone.