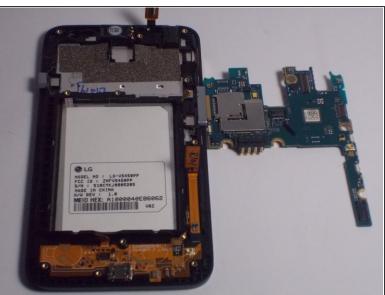

## Step 7 — Motherboard

 Disconnect the remaining ribbon plugs and connectors. (Only remove the highlighted cables for the removal of the logic board.)

## Step 8

 Push the blue lifting tool up underneath the logic board and pull it upwards removing it from the device.

To reassemble your device, follow these instructions in reverse order.