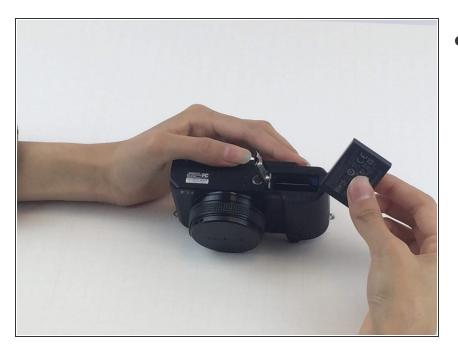

### Step 3

• Remove the battery from the compartment.

To reassemble your device, follow these instructions in reverse order.