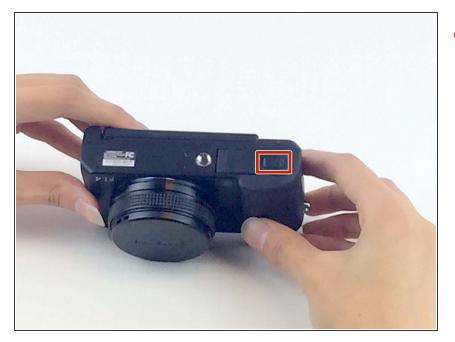

### Step 1 — Battery

 Slide the battery cover lock towards the center of the camera to unlock the battery compartment.