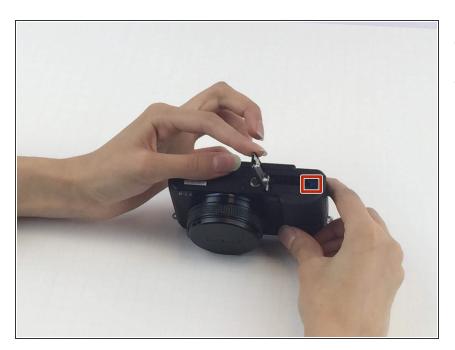

#### Step 2

- Open the battery compartment door.
- Push up on the blue battery lock tab to release the battery.