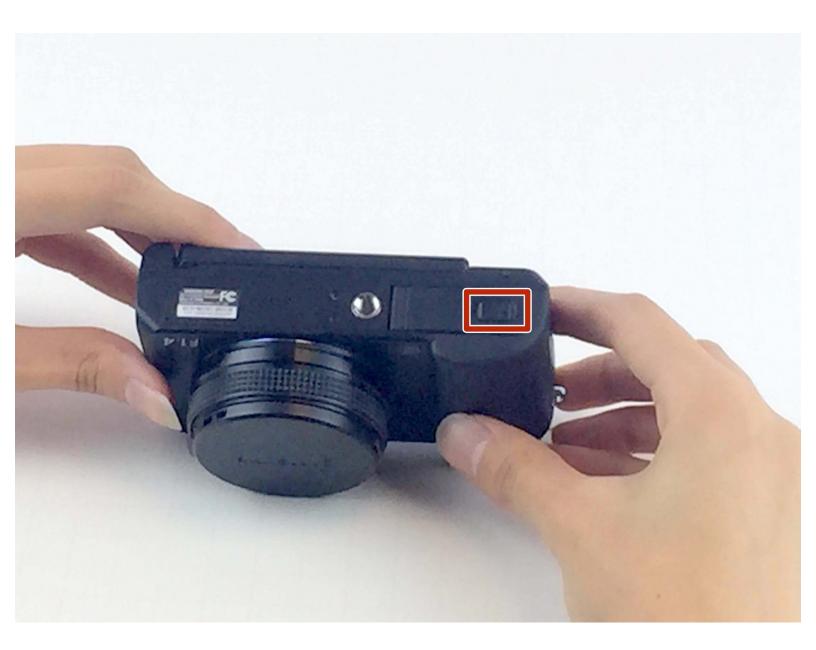

### Step 1 — Battery

 Slide the battery cover lock towards the center of the camera to unlock the battery compartment.