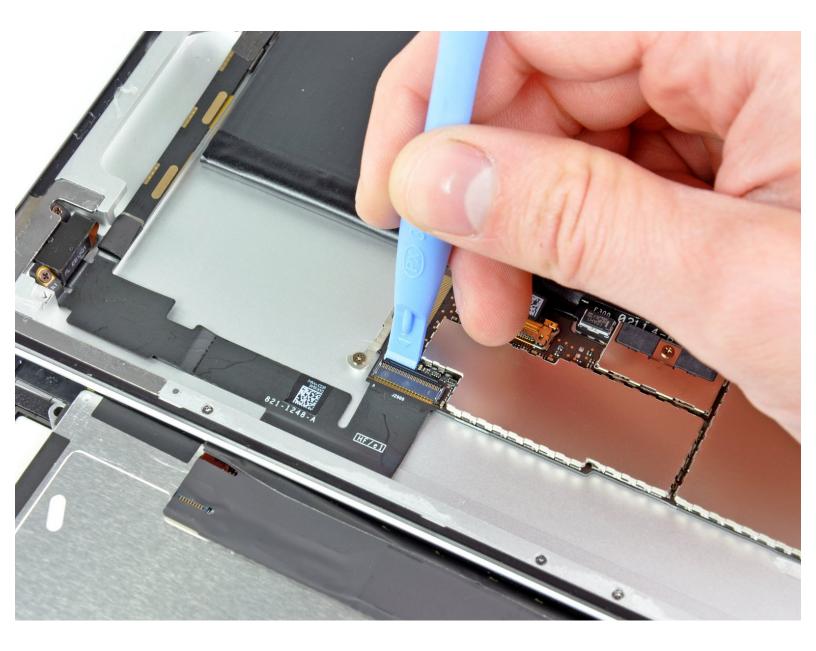

#### Step 1 — Heaphone Jack & Front Camera Assembly

• Use the flat end of a plastic opening tool to flip up the retaining flap on the headphone jack and front-facing camera ribbon cable ZIF socket.

A Be sure you are prying up on the hinged retaining flap, **not** the socket itself.