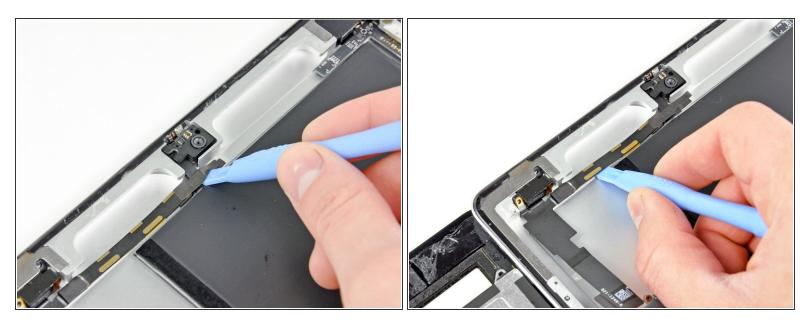

### Step 5

- Lift the headphone jack & front camera cables slightly to access the microphone connector.
- Use the edge of a plastic opening tool to separate the microphone connector from its socket on the headphone jack & front camera cables.

### Step 6

- Peel the front camera off the foam adhesive securing it to the rear panel.
- Remove the headphone jack & front camera assembly from the iPad.