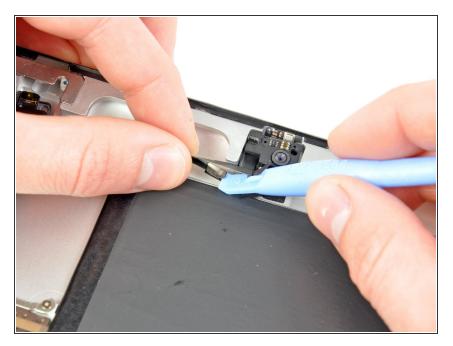

## Step 3

• Use the edge of a plastic opening tool to peel the tape and the adhesive securing the headphone jack & front camera cables to the rear panel.

## Step 4

- Pull the headphone jack away from the top edge of the iPad.
- Don't try to remove the assembly just yet. The front camera is still stuck to the rear panel.