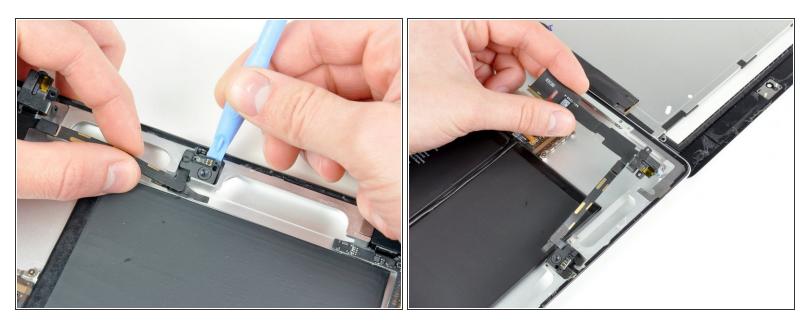

### Step 5

- Lift the headphone jack & front camera cables slightly to access the microphone connector.
- Use the edge of a plastic opening tool to separate the microphone connector from its socket on the headphone jack & front camera cables.

### Step 6

- Peel the front camera off the foam adhesive securing it to the rear panel.
- Remove the headphone jack & front camera assembly from the iPad.