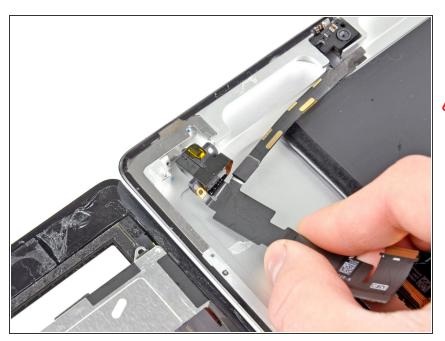

#### Step 1 — Heaphone Jack & Front Camera Assembly

• Use the flat end of a plastic opening tool to flip up the retaining flap on the headphone jack and front-facing camera ribbon cable ZIF socket.

A Be sure you are prying up on the hinged retaining flap, **not** the socket itself.

- Run a plastic opening tool underneath the headphone jack and front-facing camera cable to free it from the adhesive attaching the cable to the rear panel.
- Pull the headphone jack and front-facing camera ribbon cable straight out of its socket on the logic board.

Remove the two 2.9 mm Phillips

to the rear panel.

screws securing the headphone jack