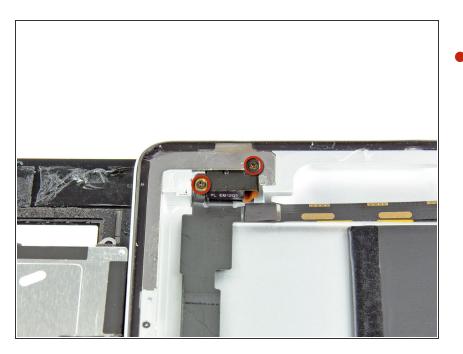

Remove the two 2.9 mm Phillips

to the rear panel.

screws securing the headphone jack