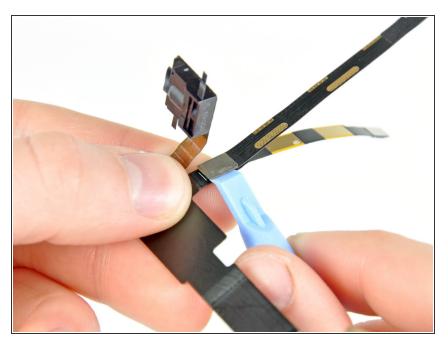

## Step 7

• Carefully remove the strip of tape covering the front camera cable connector.

## Step 8

 Use the edge of a plastic opening tool to disconnect the front camera cable from the headphone jack cable.

To reassemble your device, follow these instructions in reverse order.