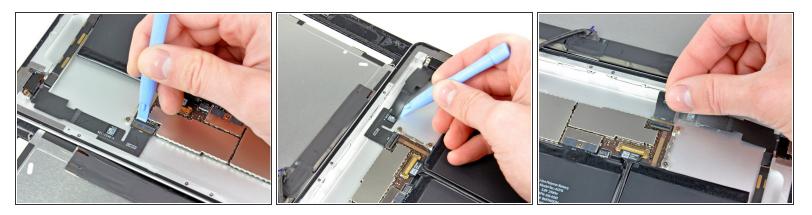

- Run a plastic opening tool underneath the headphone jack and front-facing camera cable to free it from the adhesive attaching the cable to the rear panel.
- Pull the headphone jack and front-facing camera ribbon cable straight out of its socket on the logic board.

## Step 3

• Use the edge of a plastic opening tool to peel the tape and the adhesive securing the headphone jack & front camera cables to the rear panel.