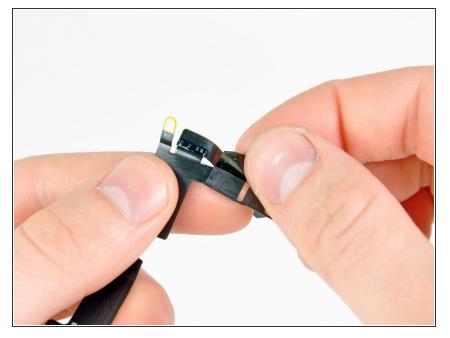

## Step 7

• Carefully remove the strip of tape covering the front camera cable connector.

## Step 8

 Use the edge of a plastic opening tool to disconnect the front camera cable from the headphone jack cable.

To reassemble your device, follow these instructions in reverse order.