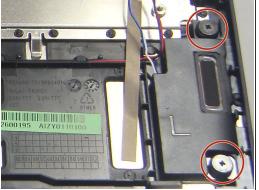

# Step 8

- Remove the two 2 mm Phillips #0 screws securing the left speaker.
- Remove the two 2 mm Phillips #0 screws securing the right speaker.

- Use a pair of tweezers to disconnect the speaker connector.
- Gently lift the speakers free of the device.