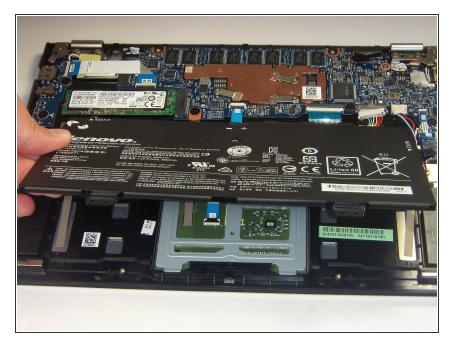

## Step 4

- Use a pair of tweezers to gently disconnect the speaker cable.
- Remove the wires from underneath the battery tabs using the tweezers.

 Carefully remove the battery from the device.