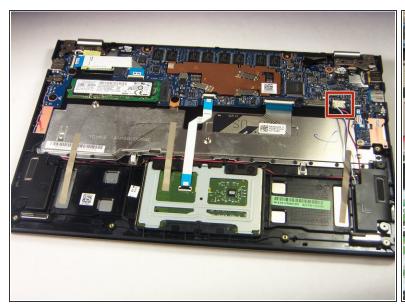

## Step 4

- Use a pair of tweezers to gently disconnect the speaker cable.
- Remove the wires from underneath the battery tabs using the tweezers.

 Carefully remove the battery from the device.