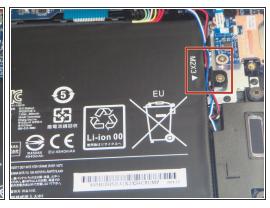

#### Step 2 — Battery

- Remove the two 3 mm Phillips #00 screws securing the battery.
- There are arrows on the battery indicating the location of the screws.

 Use a pair of tweezers to gently disconnect the battery connector.