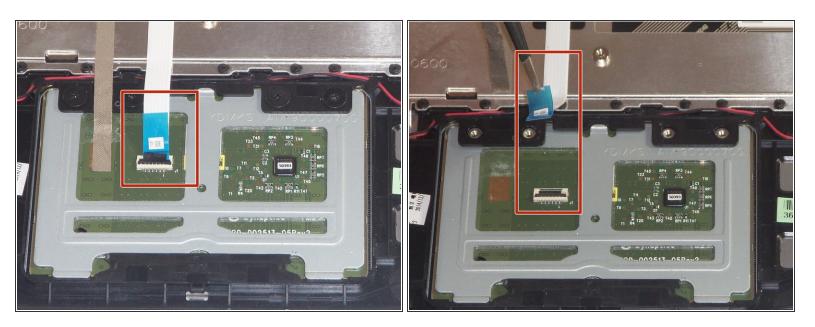

## Step 6 — Speaker

• Use a pair of tweezers to peel up one side of each of the 3 pieces of tape that cover the speaker wires.

• Use a pair of tweezers to disconnect the <u>ZIF connector</u> securing the trackpad ribbon cable. Gently lift the black tab up, and the cable should come free.