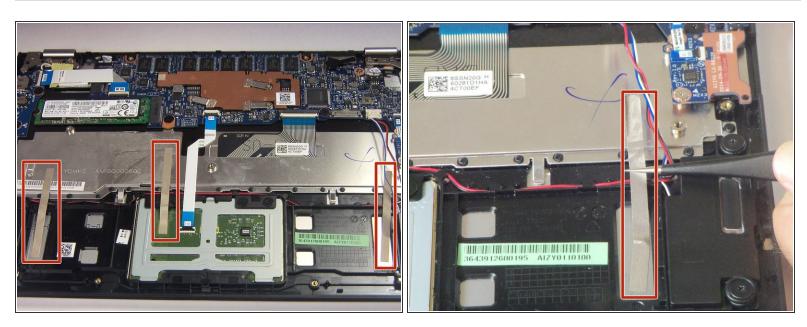

## Step 6 — Speaker

• Use a pair of tweezers to peel up one side of each of the 3 pieces of tape that cover the speaker wires.

• Use a pair of tweezers to disconnect the <u>ZIF connector</u> securing the trackpad ribbon cable. Gently lift the black tab up, and the cable should come free.