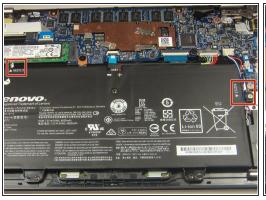

#### Step 2 — Battery

- Remove the two 3 mm Phillips #00 screws securing the battery.
- There are arrows on the battery indicating the location of the screws.

 Use a pair of tweezers to gently disconnect the battery connector.

## Step 4

- Use a pair of tweezers to gently disconnect the speaker cable.
- Remove the wires from underneath the battery tabs using the tweezers.

 Carefully remove the battery from the device.