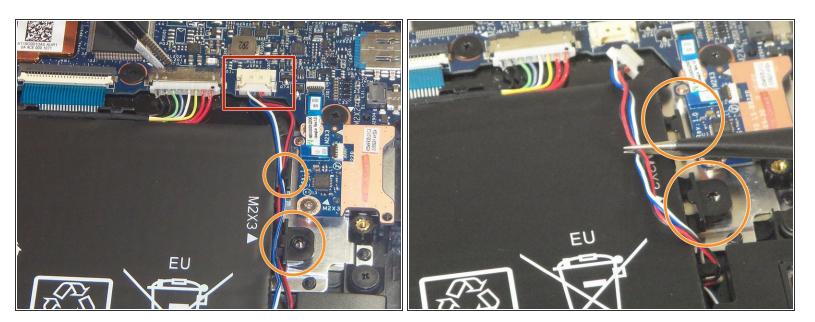

## Step 4

- Use a pair of tweezers to gently disconnect the speaker cable.
- Remove the wires from underneath the battery tabs using the tweezers.

 Carefully remove the battery from the device.