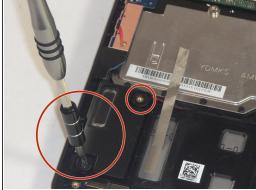

## Step 6 — Speaker

• Use a pair of tweezers to peel up one side of each of the 3 pieces of tape that cover the speaker wires.

• Use a pair of tweezers to disconnect the <u>ZIF connector</u> securing the trackpad ribbon cable. Gently lift the black tab up, and the cable should come free.