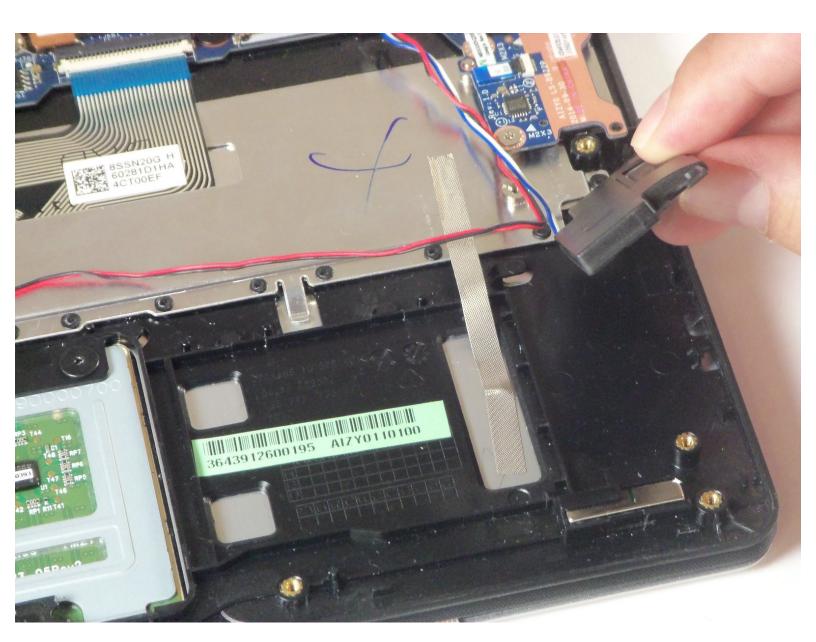

## Step 6 — Speaker

• Use a pair of tweezers to peel up one side of each of the 3 pieces of tape that cover the speaker wires.

• Use a pair of tweezers to disconnect the <u>ZIF connector</u> securing the trackpad ribbon cable. Gently lift the black tab up, and the cable should come free.