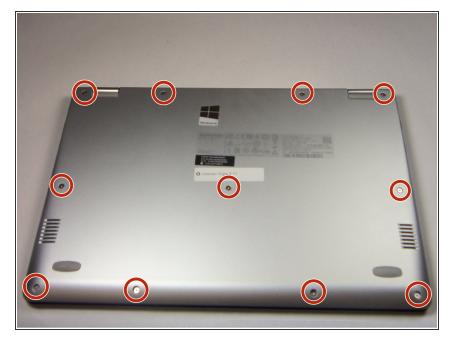

#### Step 1 — Lower Case

- Remove the eleven 6 mm T5 Torx screws securing the lower case.
- Gently lift the lower case up and away from the device.