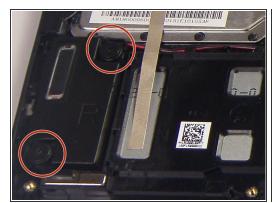

# Step 8

- Remove the two 2 mm Phillips #0 screws securing the left speaker.
- Remove the two 2 mm Phillips #0 screws securing the right speaker.

- Use a pair of tweezers to disconnect the speaker connector.
- Gently lift the speakers free of the device.