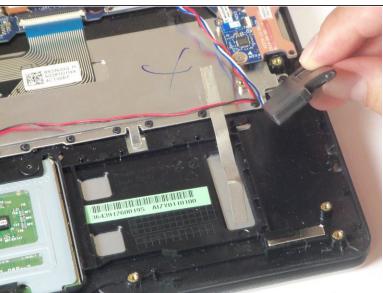

## Step 4

- Use a pair of tweezers to gently disconnect the speaker cable.
- Remove the wires from underneath the battery tabs using the tweezers.

 Carefully remove the battery from the device.