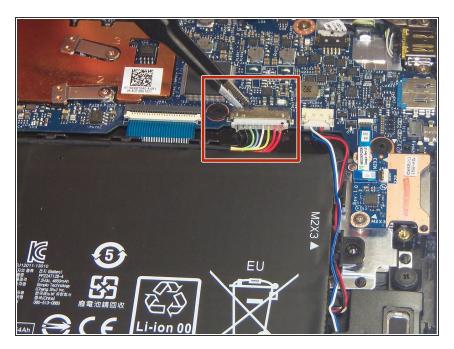

#### Step 2 — Battery

- Remove the two 3 mm Phillips #00 screws securing the battery.
- There are arrows on the battery indicating the location of the screws.

 Use a pair of tweezers to gently disconnect the battery connector.