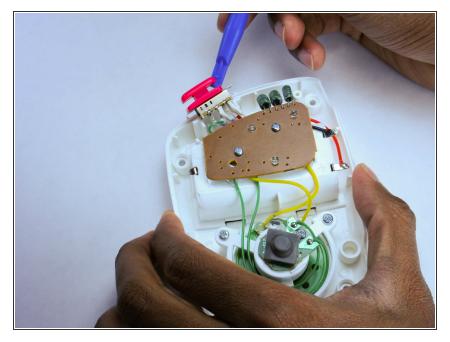

#### Step 3

 Use the plastic opening tool to remove the power button from the device.

### Step 4

• Remove the power button from the connector and replace it.

To reassemble your device, follow these instructions in reverse order.