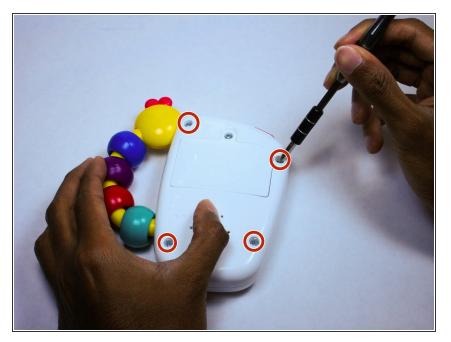

#### Step 1 — Power/ Volume Switch

 Using a screwdriver loosen the four screws connecting the body of the device together.