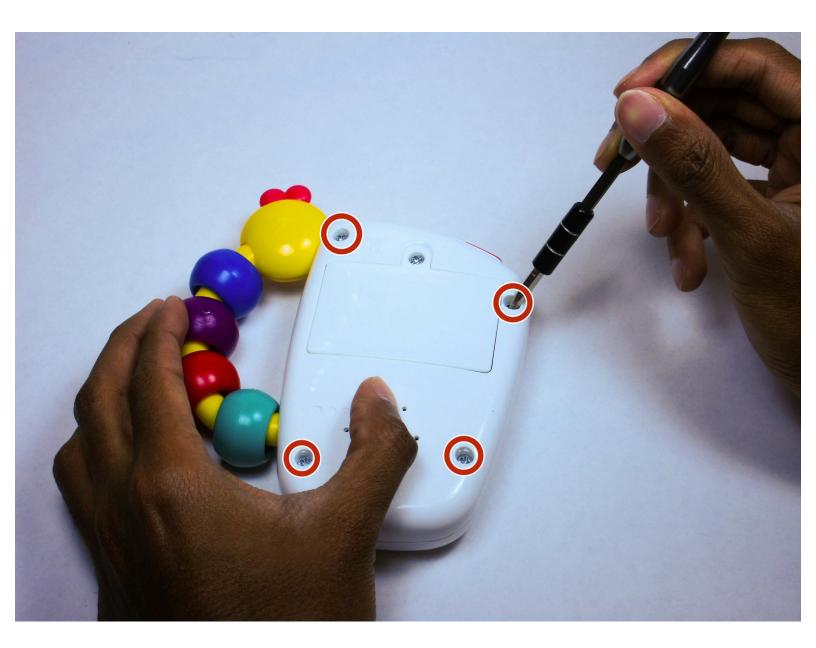

#### Step 1 — Power/ Volume Switch

 Using a screwdriver loosen the four screws connecting the body of the device together.