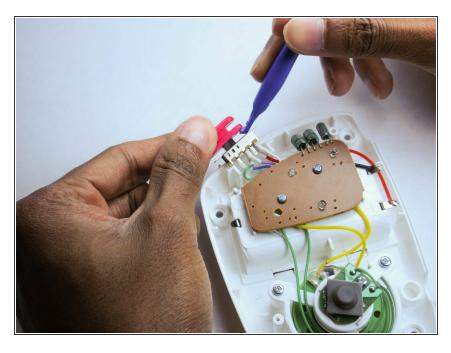

### Step 4

• Remove the power button from the connector and replace it.

To reassemble your device, follow these instructions in reverse order.