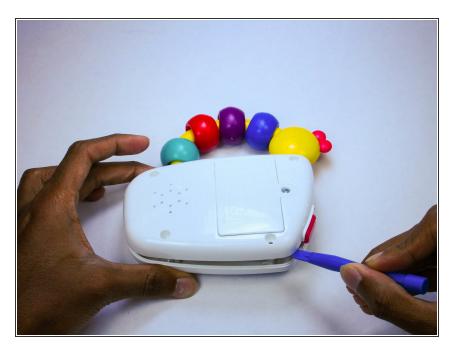

## Step 2

 Once unscrewed, pop the back of the device off using the plastic opening tool.