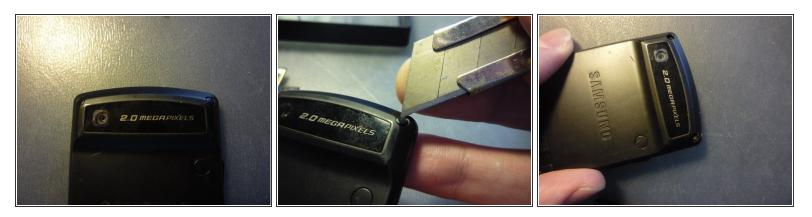

### Step 5

- now you should take of the square metal in the middle of your phone to eject display.
- i used plastic spudger

#### Step 6

 the last step is to take of old lcd from main board. mine was easy to go, but probably it could be stuck with the glue and i recommend to use a blade carefully.

To reassemble your device, follow these instructions in reverse order.