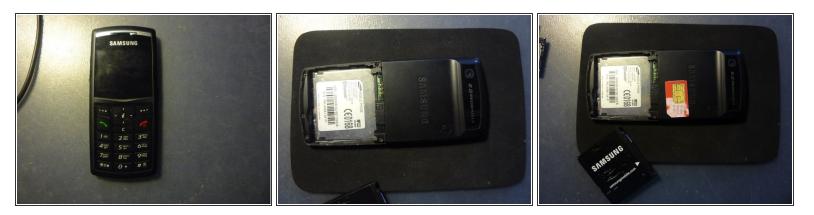

# Step 2

 after removing the battery, remove the five small Phillips-head screws with a #0 Phillips screwdriver.