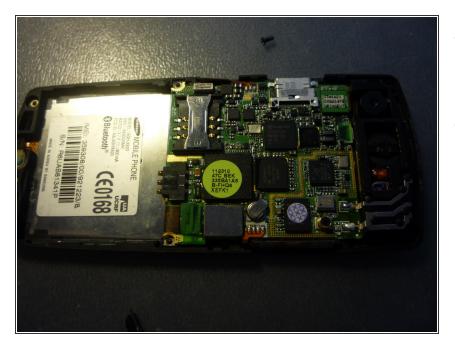

### Step 5

- now you should take of the square metal in the middle of your phone to eject display.
- i used plastic spudger