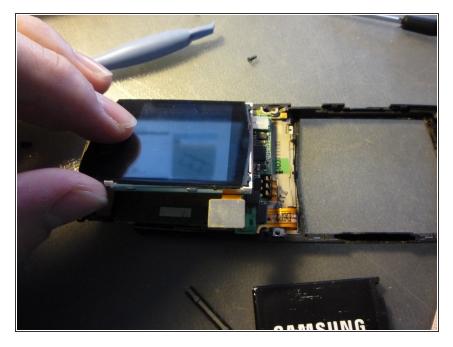

#### Step 6

 the last step is to take of old lcd from main board. mine was easy to go, but probably it could be stuck with the glue and i recommend to use a blade carefully.

To reassemble your device, follow these instructions in reverse order.