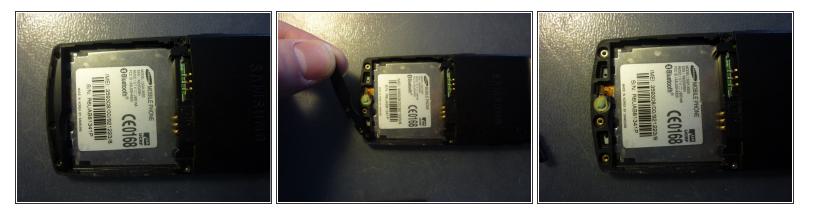

#### Step 3

- now we have two more screws hiden
- first time i used needle. this time i took a blade.
- removing the last two philipps-head screws.

#### Step 4

 be carefull. the phone is thin and you should push on two hooks two open cover case.