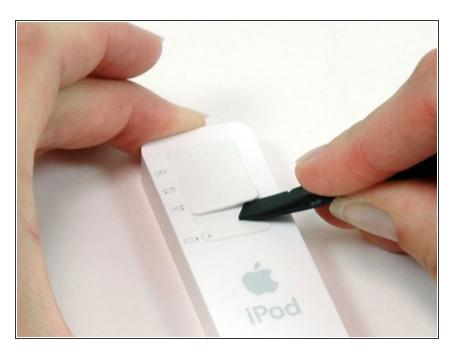

## Step 2

• Use a spudger to pry up the white plastic hold switch.

To reassemble your device, follow these instructions in reverse order.

This document was generated on 2020-11-18 01:51:59 PM (MST).