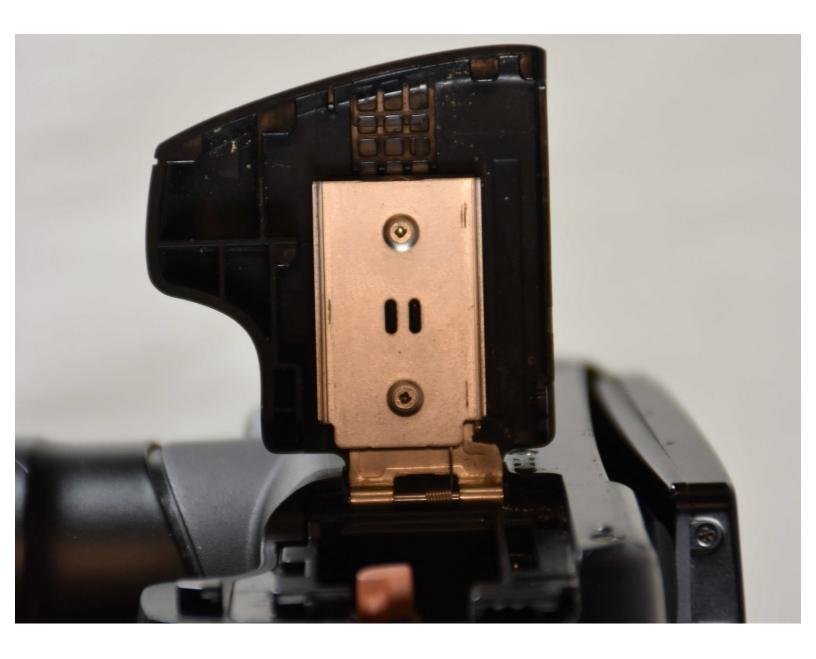

## Step 1 — Battery/SD Card Door

 Open the protective door on the bottom of the camera, and remove the SD card and battery from the camera