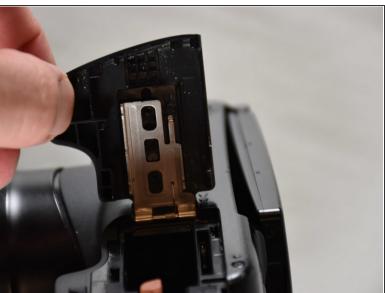

## Step 2

Unscrew the two 2mm screws from the inside of the case

## Step 3

- Remove the plastic backing and the metal front plate from the spring controlled hinge
- To replace, hold the plastic backing to the metal hinge and screw the plate onto the front of it

That's It! Good Job!