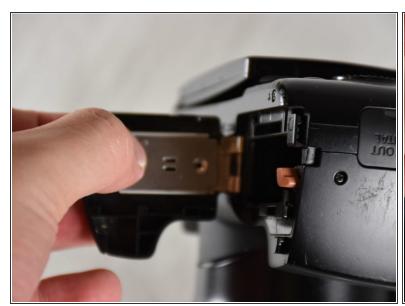

## Step 1 — Battery/SD Card Door

 Open the protective door on the bottom of the camera, and remove the SD card and battery from the camera