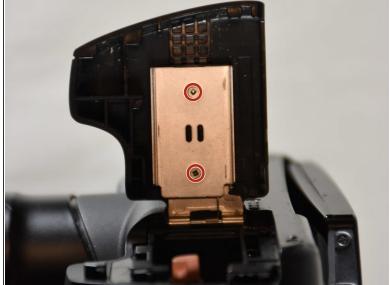

## Step 3

- Remove the plastic backing and the metal front plate from the spring controlled hinge
- To replace, hold the plastic backing to the metal hinge and screw the plate onto the front of it

That's It! Good Job!