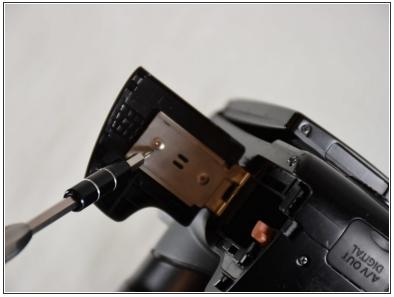

## Canon Powershot SX30 IS Battery/SD Card Door Replacement

A Replacement guide for the Protective Hinge on the bottom of the camera.

Written By: Ellis DeVoe



This document was generated on 2020-11-17 12:22:18 AM (MST).



Phillips #00 Screwdriver (1)

## Step 1 — Battery/SD Card Door



 Open the protective door on the bottom of the camera, and remove the SD card and battery from the camera

## Step 2





Unscrew the two 2mm screws from the inside of the case

## Step 3





- Remove the plastic backing and the metal front plate from the spring controlled hinge
- To replace, hold the plastic backing to the metal hinge and screw the plate onto the front of it

That's It! Good Job!