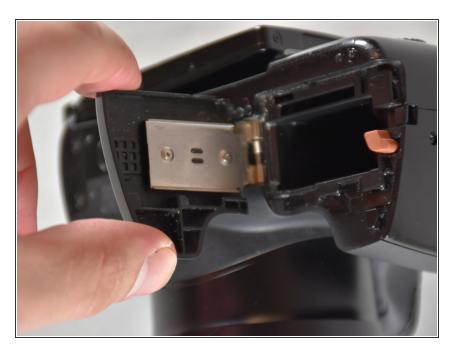

## Step 1 — Battery/SD Card Door

 Open the protective door on the bottom of the camera, and remove the SD card and battery from the camera