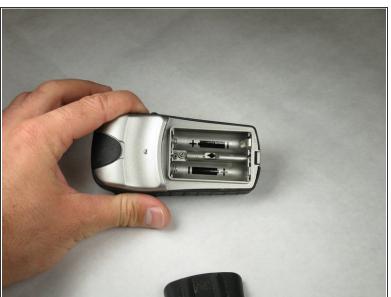

# Step 3

Lift the battery plate off to either insert or remove 2 AA batteries.

To reassemble your device, follow these instructions in reverse order.