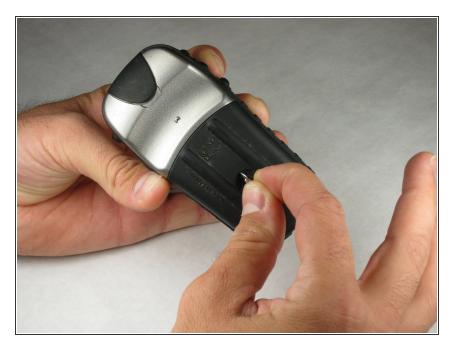

# Step 2

 Lift the metal tab up, and rotate it counterclockwise. This will unlock the back case cover.