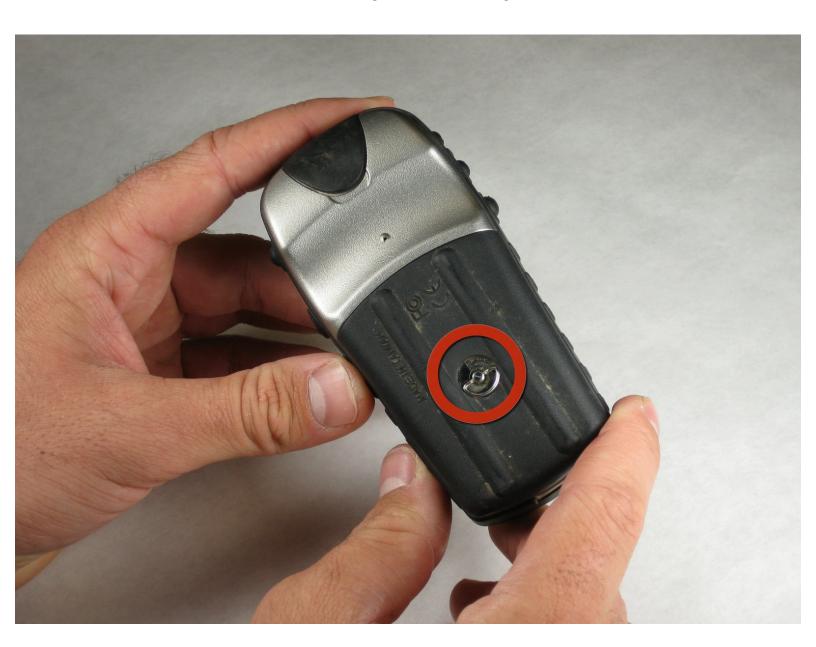

### **Step 1** — Removing Battery

 Flip the device to the backside, and locate the metal tab at the center of the back cover.