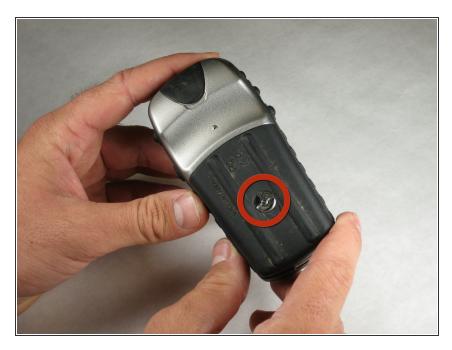

# Step 2

 Lift the metal tab up, and rotate it counterclockwise. This will unlock the back case cover.