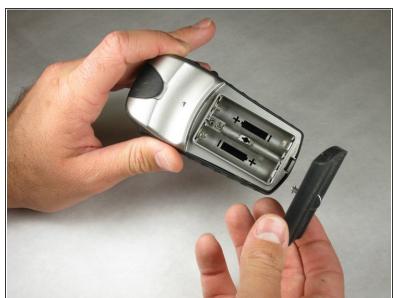

# Step 3

Lift the battery plate off to either insert or remove 2 AA batteries.

To reassemble your device, follow these instructions in reverse order.