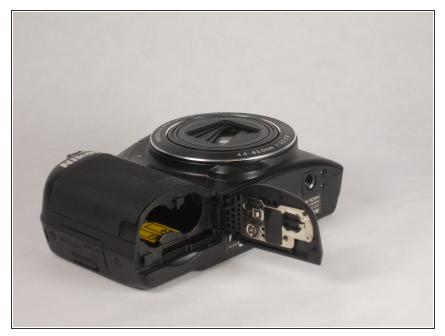

## Step 1 — Battery and Memory Card

 The batteries are located on the bottom of the device on the right hand side. To open the compartment press the button in and slide it towards you and pull the door open.

## Step 2

 The memory card is located next to the batteries. To remove the memory card press it in and it should pop out.

To reassemble your device, follow these instructions in reverse order.