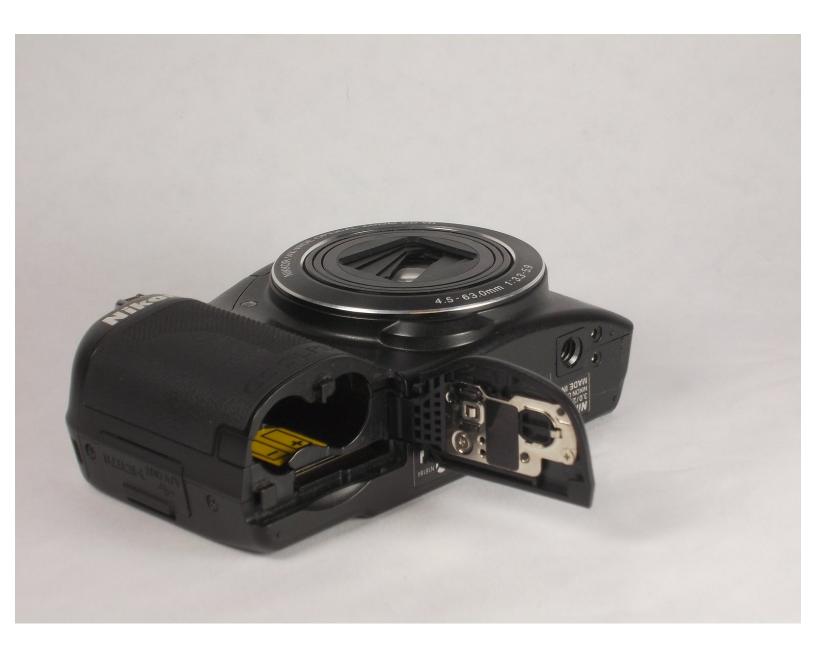

## Step 1 — Battery and Memory Card

 The batteries are located on the bottom of the device on the right hand side. To open the compartment press the button in and slide it towards you and pull the door open.

## Step 2

 The memory card is located next to the batteries. To remove the memory card press it in and it should pop out.

To reassemble your device, follow these instructions in reverse order.