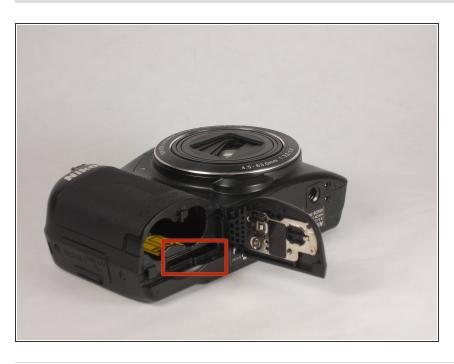

## Step 2

 The memory card is located next to the batteries. To remove the memory card press it in and it should pop out.

To reassemble your device, follow these instructions in reverse order.