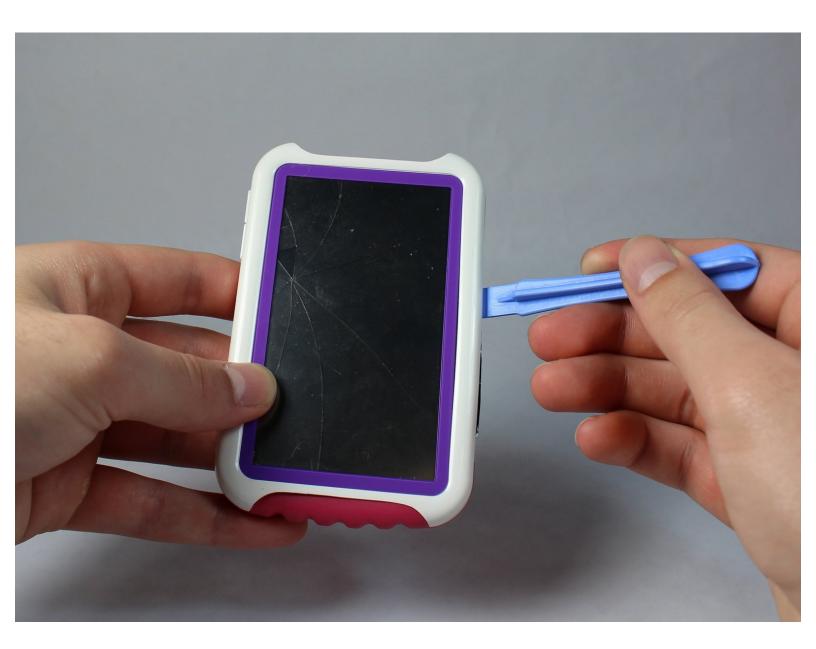

#### Step 1 — Camera

• Use the opening tool to carefully pry open the case to reveal the motherboard underneath.