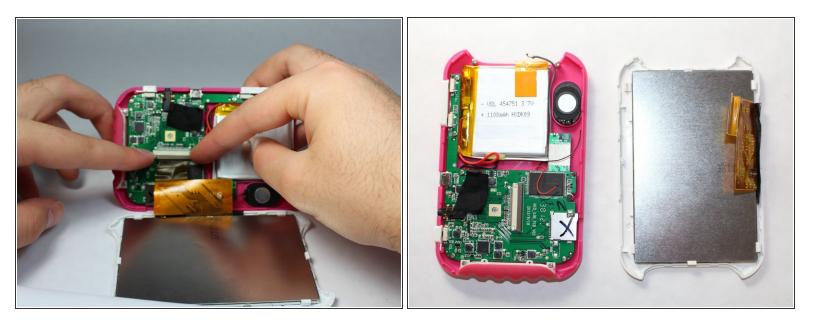

#### Step 2

- Flip open the retaining flap on the LCD cable.
- Remove the LCD from the rest of the tablet.

## $\bigwedge$ Be careful when disconnecting the LCD cable.