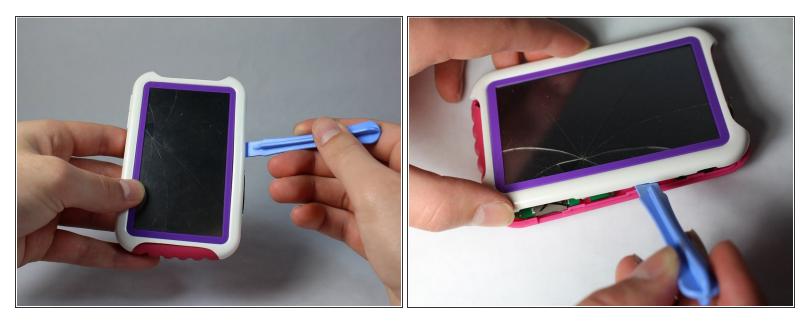

#### Step 1 — Camera

• Use the opening tool to carefully pry open the case to reveal the motherboard underneath.