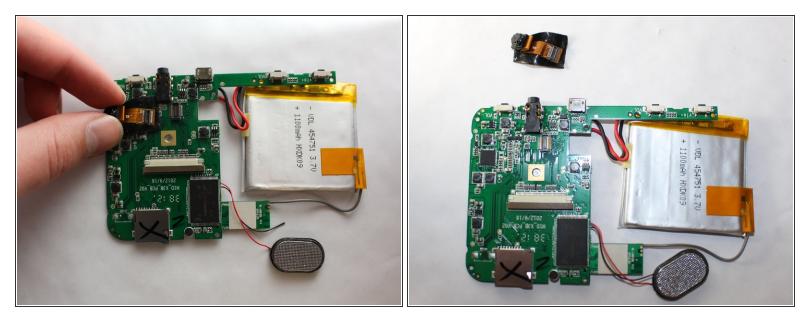

## Step 3

• Carefully unplug the camera from the motherboard.

To reassemble your device, follow these instructions in reverse order.