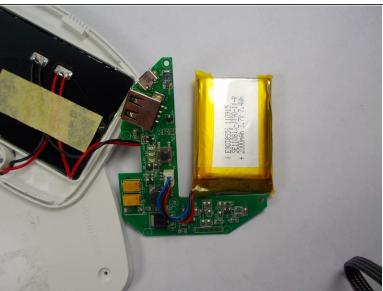

## **Step 1 — Free Motherboard**

Move the battery slightly, the motherboard can now be lifted from the device case.

## **Step 2** — **Disconnect Battery**

 On the underside of the motherboard, remove the battery lead from its connecting terminal.