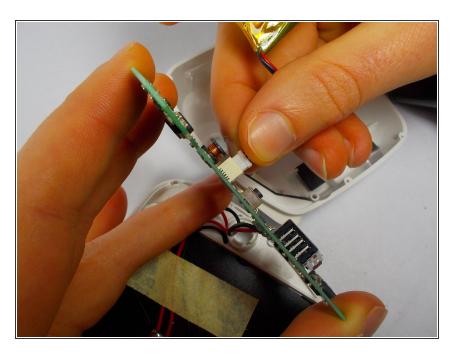

## **Step 2** — **Disconnect Battery**

 On the underside of the motherboard, remove the battery lead from its connecting terminal.