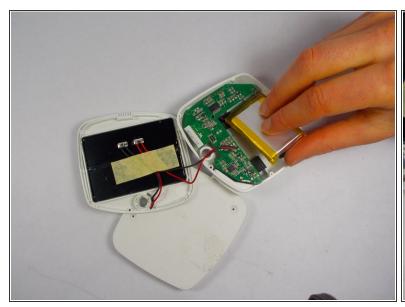

## **Step 1 — Free Motherboard**

Move the battery slightly, the motherboard can now be lifted from the device case.