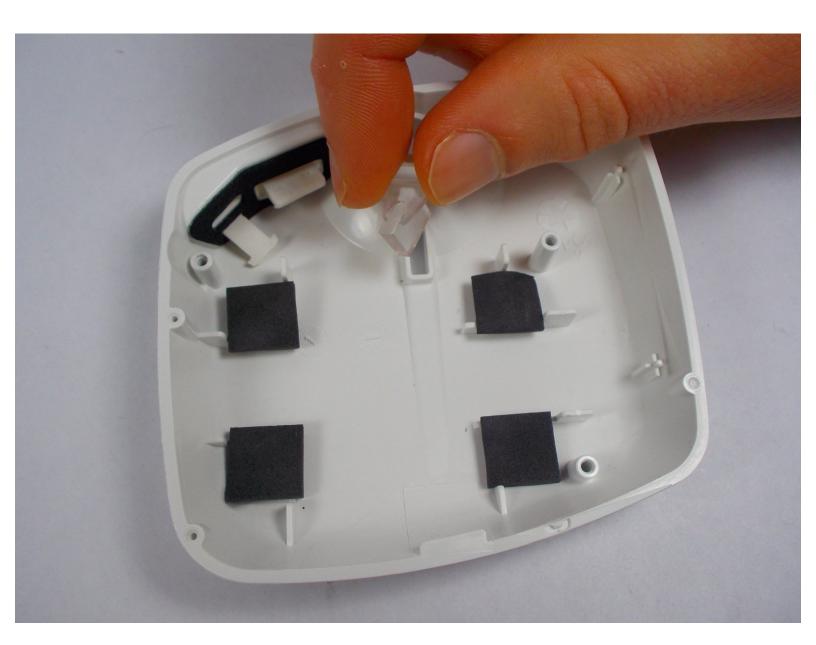

## **Step 1 — Free Motherboard**

Move the battery slightly, the motherboard can now be lifted from the device case.