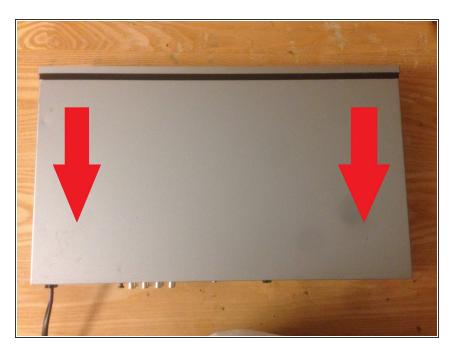

## Step 3 — Remove Cover

 to remove the cover of the device, pull the cover towards the back of the device until it is completely removed so you can see the insides of the device

To reassemble your device, follow these instructions in reverse order.