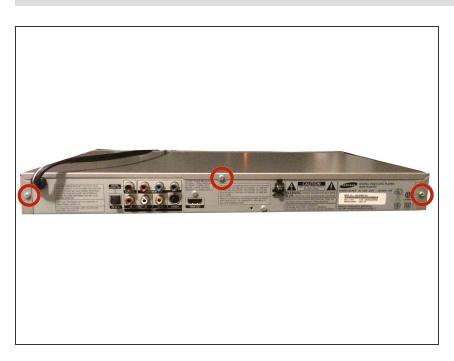

## Step 2 — Locate and remove screws

- locate the three (3) screws on the back panel of the device that are implanted in the device
- to remove the screws, use the tool(s) listed above (right underneath the introduction) and twist the screws counter-clockwise to remove them from the device