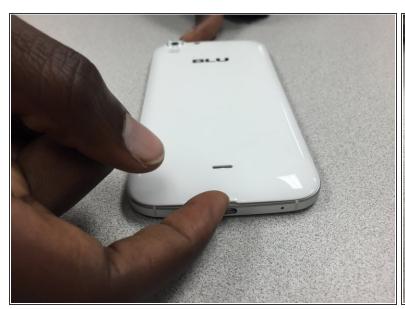

## Step 1 — Adding additional storage

- Turn off the device, and remove the back cover. Start on the notch above the charging port and lift cover up and gently work around the phone until the back cover is off.
- Remove the battery.