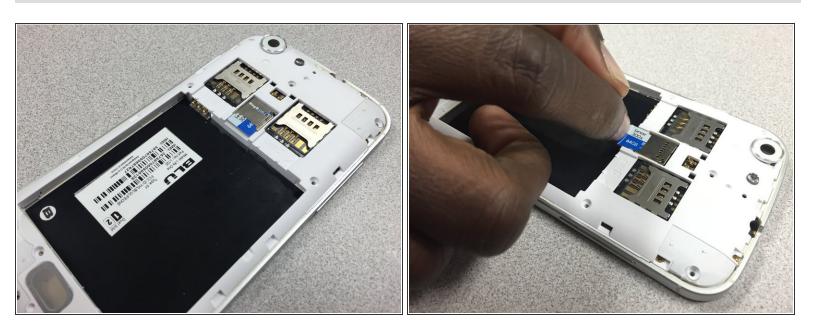

## Step 2 — Adding additional storage

- Insert the media card into the phone. Maximum 32gb micro SD.
- Reinstall the battery and back cover, and power on your device. Success...... you just added more storage to your phone.