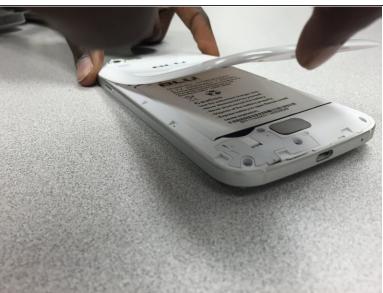

## Step 1 — Adding additional storage

- Turn off the device, and remove the back cover. Start on the notch above the charging port and lift cover up and gently work around the phone until the back cover is off.
- Remove the battery.