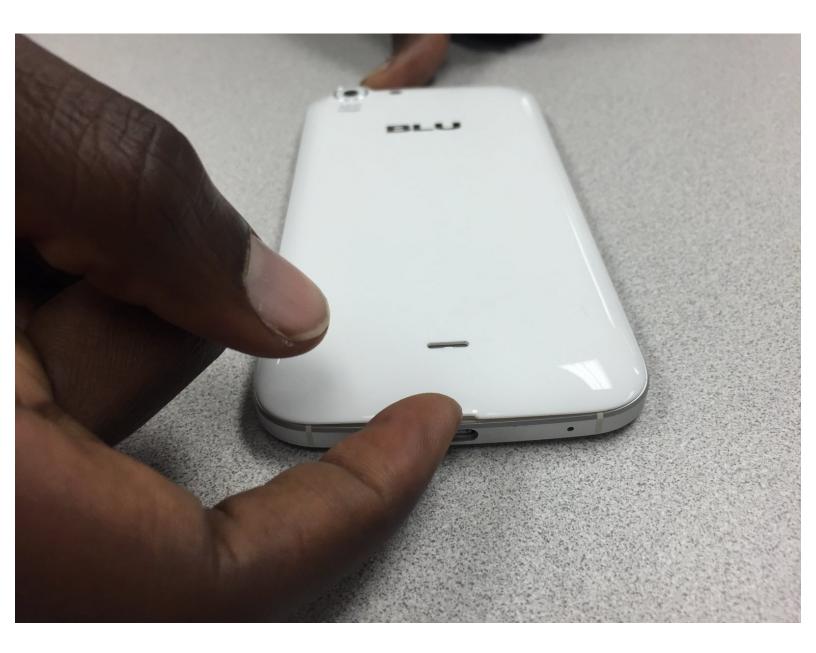

## Step 1 — Adding additional storage

- Turn off the device, and remove the back cover. Start on the notch above the charging port and lift cover up and gently work around the phone until the back cover is off.
- Remove the battery.