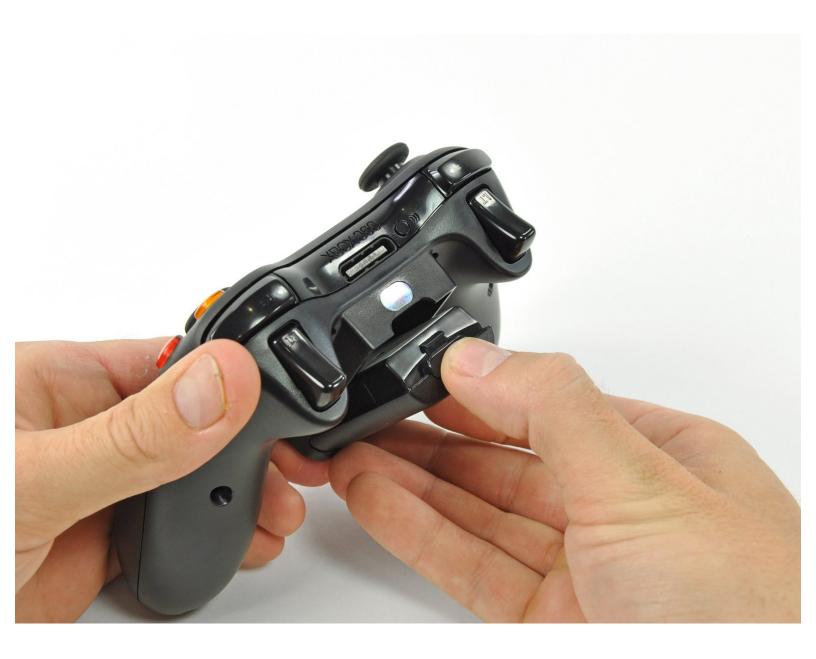

## Step 1 — Battery

- Depress the battery release button on the top of the controller.
- Remove the battery holder from the controller.
- i The standard option for Xbox 360 Wireless Controllers Battery Packs is AA batteries. A rechargeable battery is also available, but both battery options are removed from the controller in the same way.