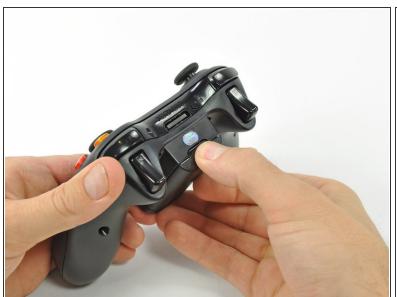

## Step 1 — Battery

- Depress the battery release button on the top of the controller.
- Remove the battery holder from the controller.
- i The standard option for Xbox 360 Wireless Controllers Battery Packs is AA batteries. A rechargeable battery is also available, but both battery options are removed from the controller in the same way.