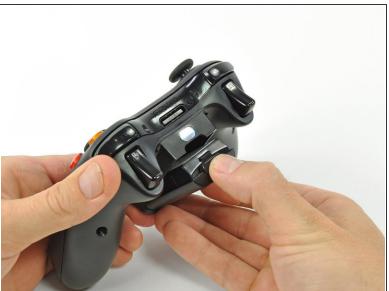

## Step 1 — Battery

- Depress the battery release button on the top of the controller.
- Remove the battery holder from the controller.
- i The standard option for Xbox 360 Wireless Controllers Battery Packs is AA batteries. A rechargeable battery is also available, but both battery options are removed from the controller in the same way.