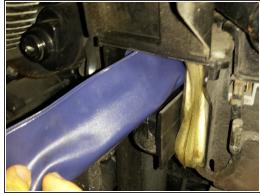

## Step 1 — Remove outer casing

 Remove the plastic covering, located on the left side of the bike, by pulling the piece straight off the bike.

## Step 2 — Open toolbox

- The tool box is located under the panel.
- Using the key to the motorbike, unlock the tool box.
- Remove the plastic bag inside holding the tools needed for basic maintenance for the motorbike.