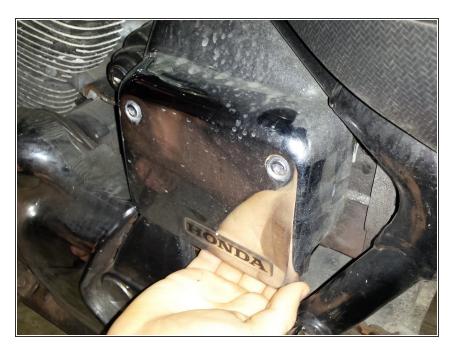

## Step 1 — Remove outer casing

 Remove the plastic covering, located on the left side of the bike, by pulling the piece straight off the bike.