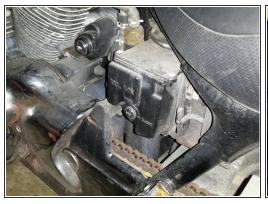

## Step 2 — Open toolbox

- The tool box is located under the panel.
- Using the key to the motorbike, unlock the tool box.
- Remove the plastic bag inside holding the tools needed for basic maintenance for the motorbike.