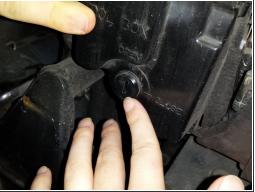

## Step 2 — Open toolbox

- The tool box is located under the panel.
- Using the key to the motorbike, unlock the tool box.
- Remove the plastic bag inside holding the tools needed for basic maintenance for the motorbike.