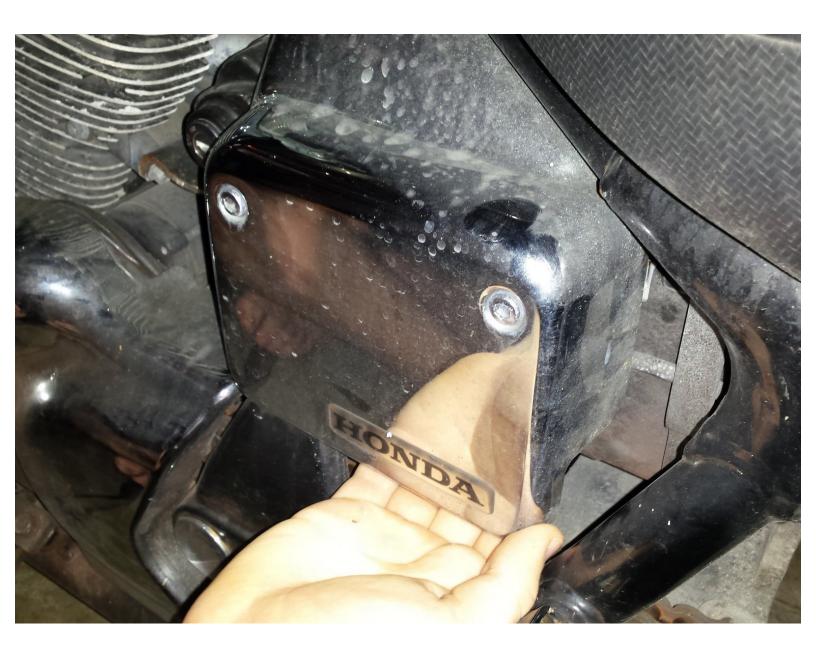

NOTE: The tool box is located on the left side of the bike (opposite the tail pipe)

## Step 1 — Remove outer casing

 Remove the plastic covering, located on the left side of the bike, by pulling the piece straight off the bike.