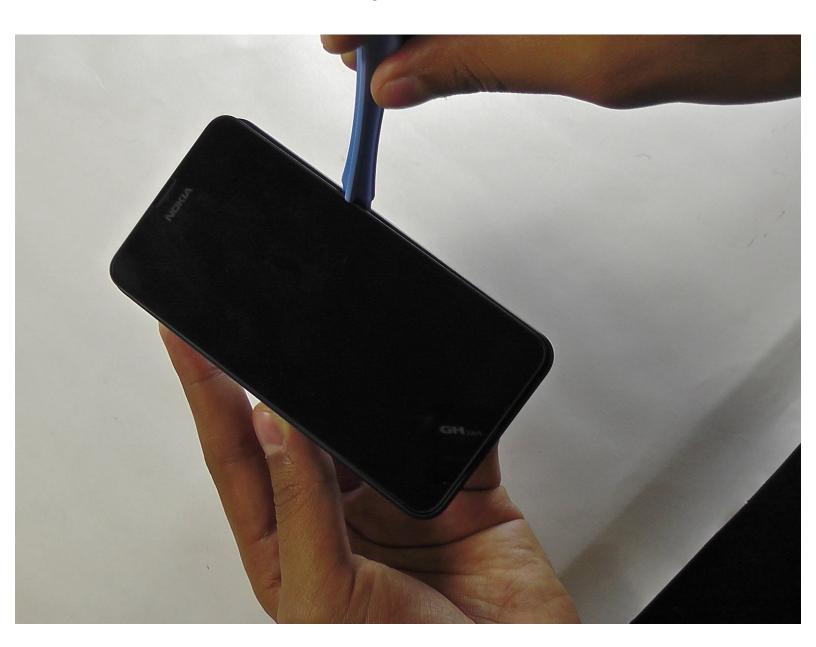

## **Step 1 — Case Replacement**

- Insert a plastic opening tool, or fingernail into, the seam between the display frame and back case.
- Then, remove the back case
  - Do not use metal tools as they may damage the device