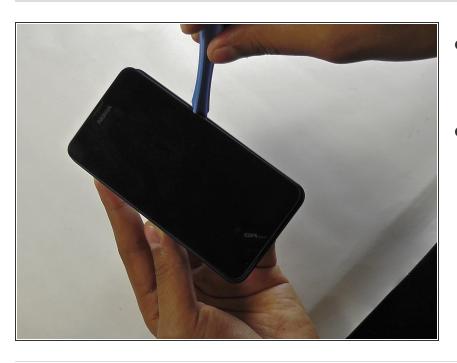

## **Step 1 — Case Replacement**

- Insert a plastic opening tool, or fingernail into, the seam between the display frame and back case.
- Then, remove the back case
  - Do not use metal tools as they may damage the device