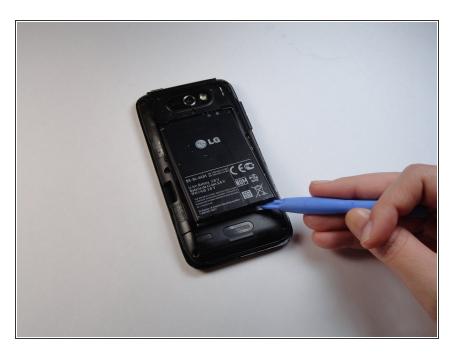

#### Step 2 — Remove the battery.

• Use a plastic opening tool to remove the battery, lifting from the bottom right corner.

To reassemble your device, follow these instructions in reverse order.

This document was generated on 2020-11-28 04:02:37 AM (MST).