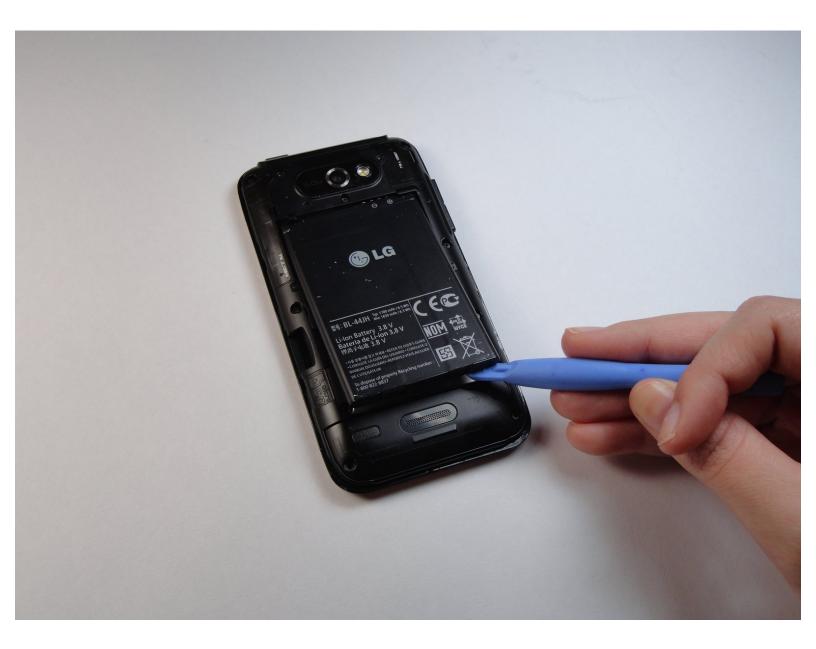

#### Step 2 — Remove the battery.

• Use a plastic opening tool to remove the battery, lifting from the bottom right corner.

To reassemble your device, follow these instructions in reverse order.

This document was generated on 2020-11-28 04:02:37 AM (MST).