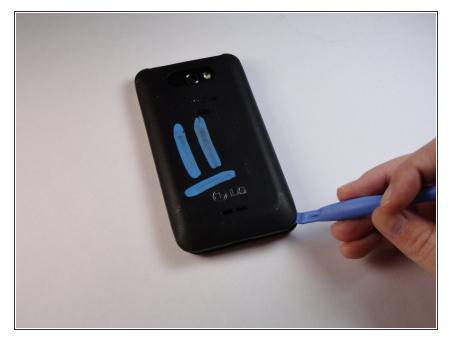

#### Step 1 — Remove the phone's back cover.

• Use a plastic opening tool to remove the back cover.