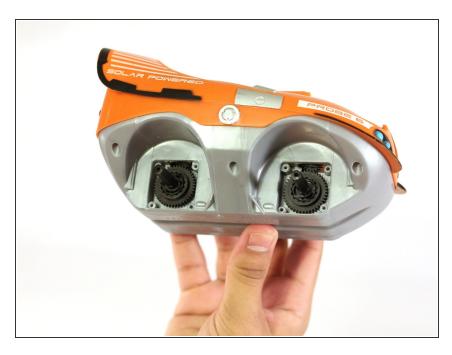

## Step 1 — Axle

 Remove both 8.0 mm Phillips #1 screws, one for each wheel.

## Step 2

 Remove the wheels by pulling them away from the RC car.