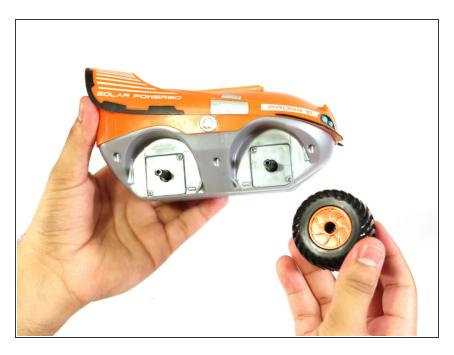

# Kid Galaxy Morphibians Explorer Axle Replacement

Replacing the driving axles of the Kid Galaxy Morphibians Explorer.

Written By: Rusbell Gonzalez



This document was generated on 2020-11-23 10:13:29 AM (MST).



## **PARTS:**

- Phillips #00 Screwdriver (1)
- Phillips #1 Screwdriver (1)

## Step 1 — Axle



 Remove both 8.0 mm Phillips #1 screws, one for each wheel.

## Step 2



 Remove the wheels by pulling them away from the RC car.

### Step 3



- Make note of where each driving gear cover is placed. They only go in one way.
- Remove the eight 8.0mm Phillips #00 screws, two screws for each wheel.

### Step 4



 Pry open the two gear covers on both sides.

### Step 5



 Pull the driving gears off the axles by sliding them off the axles and exposing both axles.

#### Step 6



- Slide both axles from the internal axles guides within the car.
- Reverse the steps to replace the axles.

To reassemble your device, follow these instructions in reverse order.