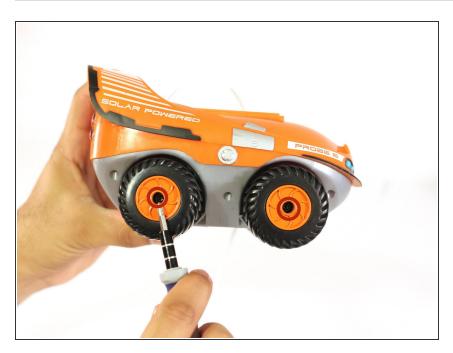

# Kid Galaxy Morphibians Explorer Axle Replacement

Replacing the driving axles of the Kid Galaxy Morphibians Explorer.

Written By: Rusbell Gonzalez



This document was generated on 2020-11-23 10:13:29 AM (MST).



## **PARTS:**

- Phillips #00 Screwdriver (1)
- Phillips #1 Screwdriver (1)

## Step 1 — Axle



 Remove both 8.0 mm Phillips #1 screws, one for each wheel.

## Step 2



 Remove the wheels by pulling them away from the RC car.

### Step 3



- Make note of where each driving gear cover is placed. They only go in one way.
- Remove the eight 8.0mm Phillips #00 screws, two screws for each wheel.

### Step 4



 Pry open the two gear covers on both sides.

### Step 5



 Pull the driving gears off the axles by sliding them off the axles and exposing both axles.

#### Step 6



- Slide both axles from the internal axles guides within the car.
- Reverse the steps to replace the axles.

To reassemble your device, follow these instructions in reverse order.