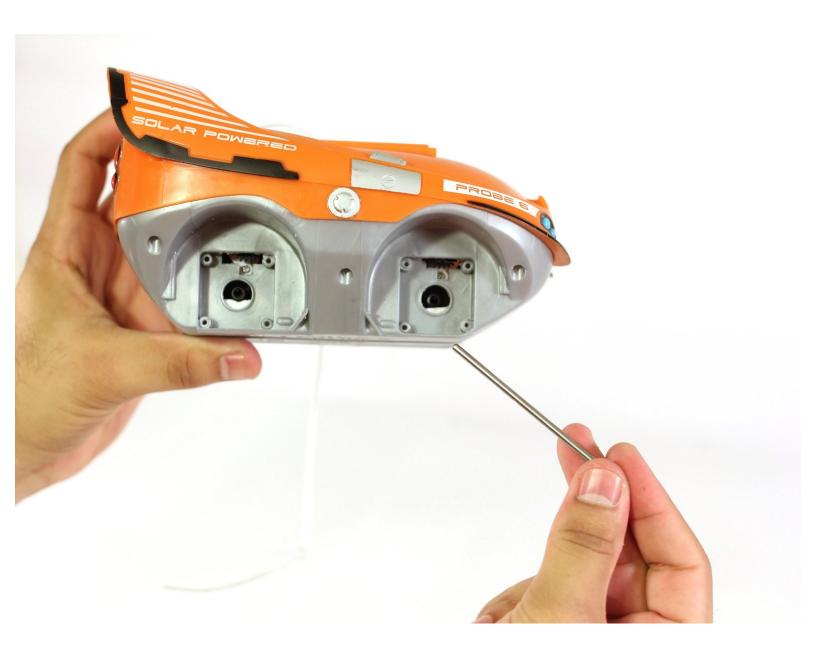

# Kid Galaxy Morphibians Explorer Axle Replacement

Replacing the driving axles of the Kid Galaxy Morphibians Explorer.

Written By: Rusbell Gonzalez



This document was generated on 2020-11-23 10:13:29 AM (MST).



## **PARTS:**

- Phillips #00 Screwdriver (1)
- Phillips #1 Screwdriver (1)

## Step 1 — Axle



 Remove both 8.0 mm Phillips #1 screws, one for each wheel.

## Step 2



 Remove the wheels by pulling them away from the RC car.

### Step 3



- Make note of where each driving gear cover is placed. They only go in one way.
- Remove the eight 8.0mm Phillips #00 screws, two screws for each wheel.

### Step 4



 Pry open the two gear covers on both sides.

### Step 5



 Pull the driving gears off the axles by sliding them off the axles and exposing both axles.

#### Step 6



- Slide both axles from the internal axles guides within the car.
- Reverse the steps to replace the axles.

To reassemble your device, follow these inst