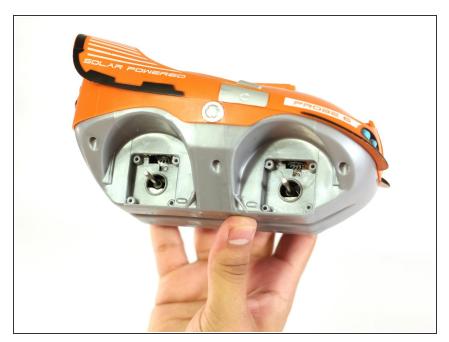

### Step 3

- Make note of where each driving gear cover is placed. They only go in one way.
- Remove the eight 8.0mm Phillips #00 screws, two screws for each wheel.