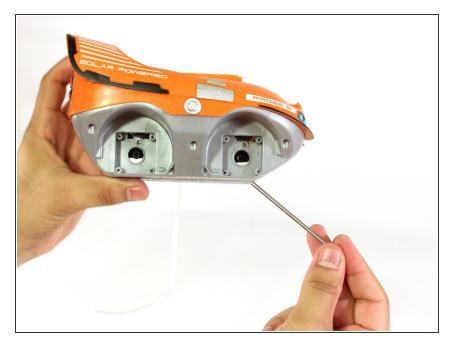

### Step 3

- Make note of where each driving gear cover is placed. They only go in one way.
- Remove the eight 8.0mm Phillips #00 screws, two screws for each wheel.