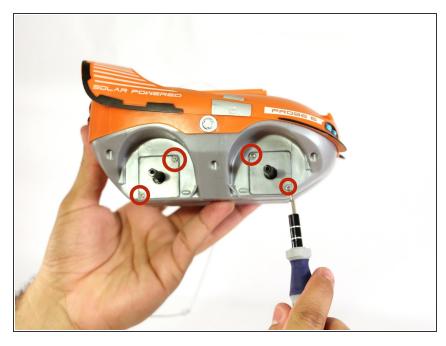

### Step 3

- Make note of where each driving gear cover is placed. They only go in one way.
- Remove the eight 8.0mm Phillips #00 screws, two screws for each wheel.