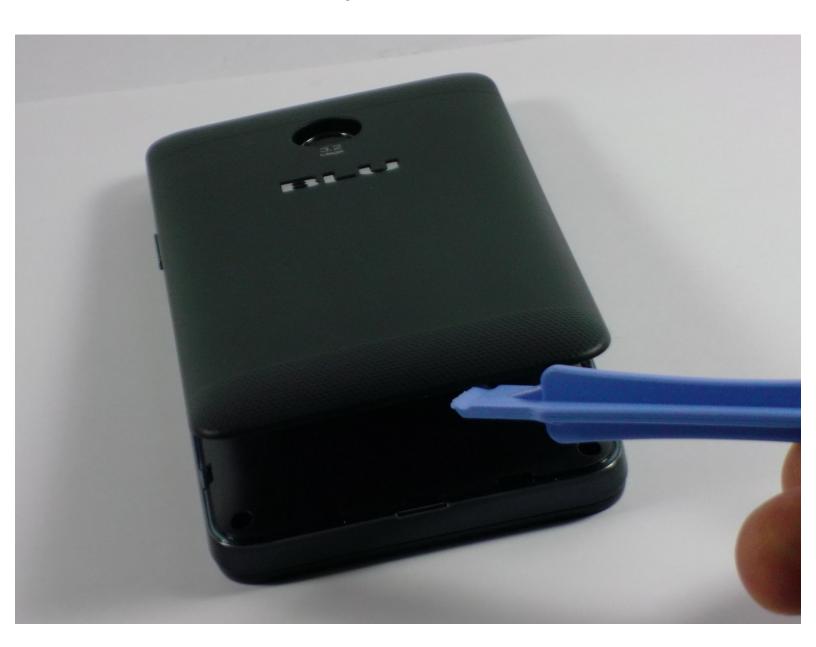

## **Step 1** — Remove Back Cover

 Use the plastic opening tool or your fingernail to pry off the back cover.