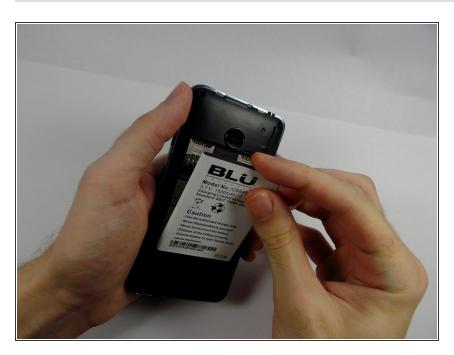

## Step 2 — Remove the Battery

 Use the plastic opening tool or your fingernail to pry off the battery from the top right corner.