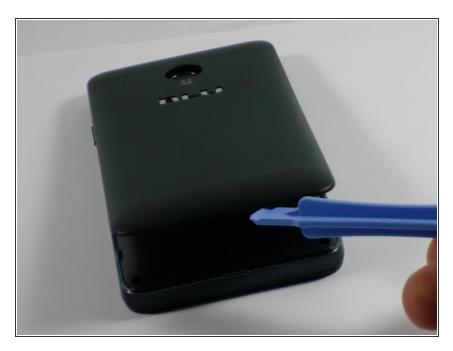

## **Step 1** — Remove Back Cover

 Use the plastic opening tool or your fingernail to pry off the back cover.