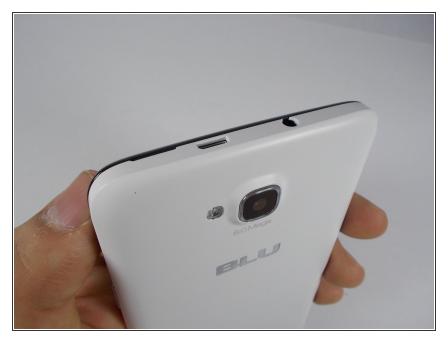

## Step 2 — Applying Pressure

- Place your finger in the small notch on the left side of the charging port (facing from the back).
- Once your finger is in the notch, pull the back case towards yourself to remove it.