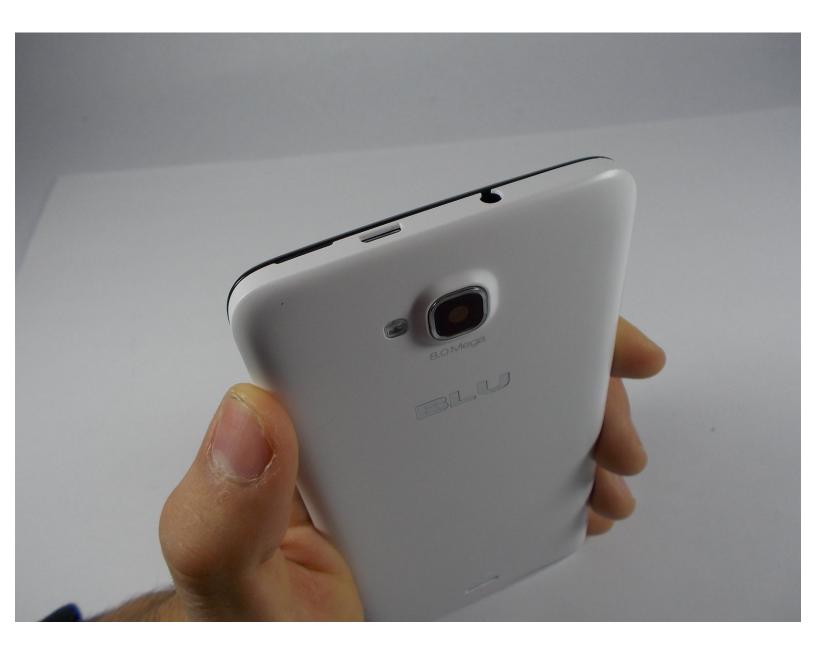

## Step 1 — Back Casing

 In order to remove the back case, start by flipping the phone to the back side and look at it from the top.