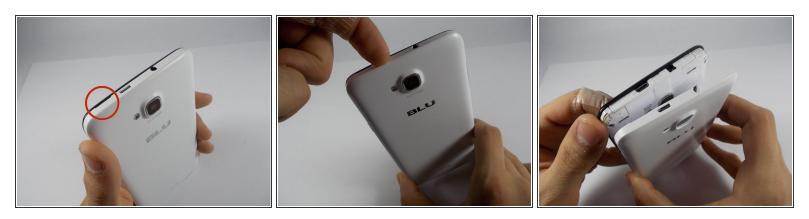

## Step 2 — Applying Pressure

- Place your finger in the small notch on the left side of the charging port (facing from the back).
- Once your finger is in the notch, pull the back case towards yourself to remove it.

To reassemble your device, insert the two tabs located at the bottom of the cover into the indents at the bottom of the phone. Then, press down on all sides of the phone until you hear it snap into place.