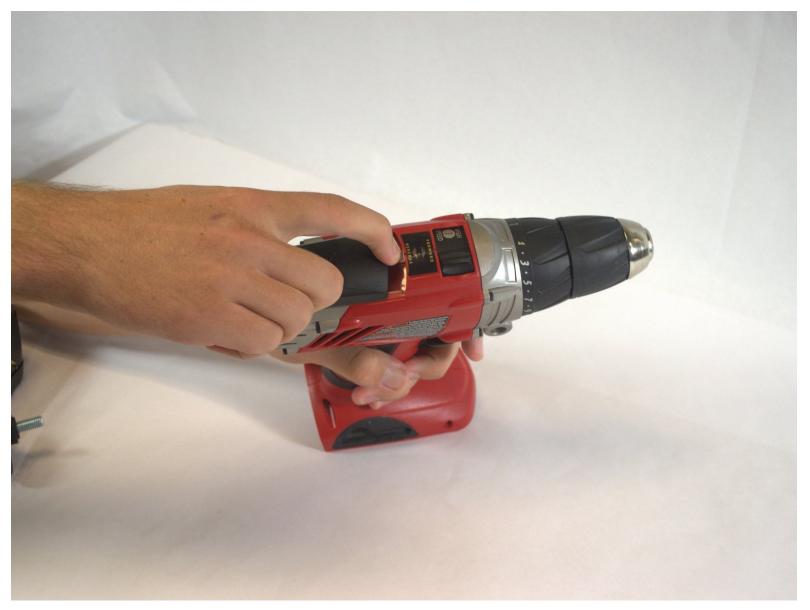

## Step 1 — Remove Gauge

 Hold drill upright with one hand and slide the gauge backwards to remove it with the other.

To reassemble your device, follow these instructions in reverse order.

This document was generated on 2020-11-22 01:35:45 PM (MST).