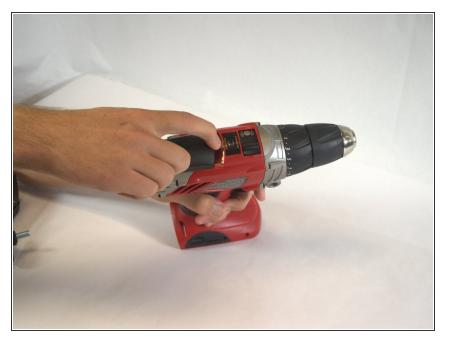

## Step 1 — Remove Gauge

 Hold drill upright with one hand and slide the gauge backwards to remove it with the other.

To reassemble your device, follow these instructions in reverse order.

This document was generated on 2020-11-22 01:35:45 PM (MST).