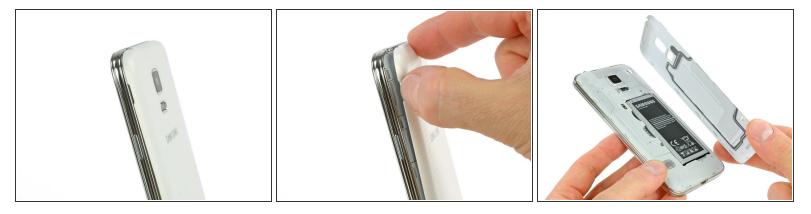

## Step 1 — Rear Panel

- Insert a fingernail or a plastic opening tool into the slot located above the power button.
- Gently pull the panel off the back of the phone.
- (i) The plastic snaps will make a popping sound as they separate.