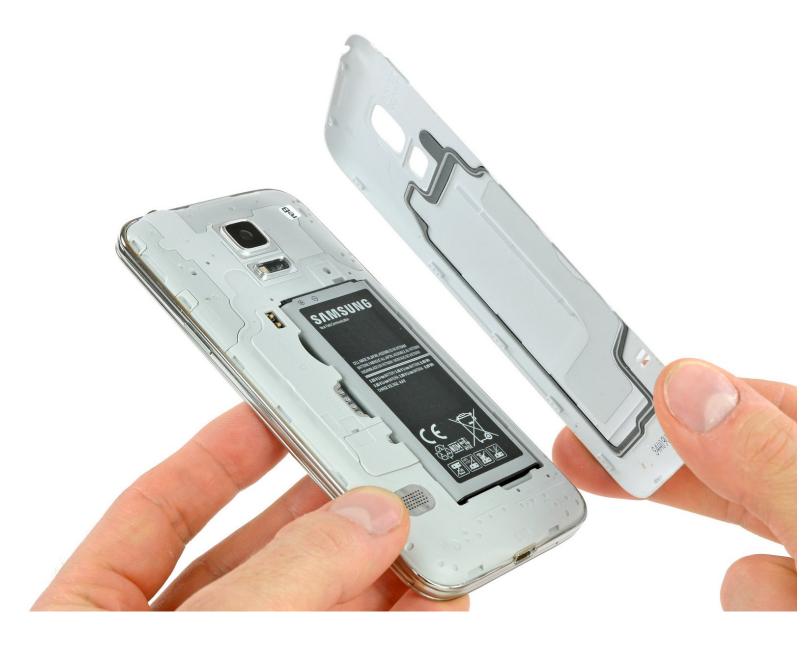

## Step 1 — Rear Panel

- Insert a fingernail or a plastic opening tool into the slot located above the power button.
- Gently pull the panel off the back of the phone.
- (i) The plastic snaps will make a popping sound as they separate.

To reassemble your device, follow these instructions in reverse order.

This document was generated on 2020-11-14 06:24:12 PM (MST).