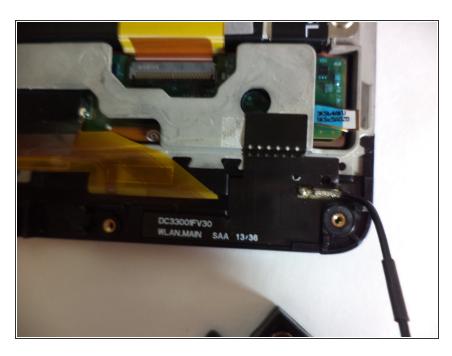

### Step 3 — Detach the WI-FI antenna

• Detach the Wi-Fi antenna from the main board.

Step 4 — Detach Wi-Fi antenna from panel assembly.

 Detach the Wi-Fi antenna transceiver from the display panel assembly that is attached with adhesive.