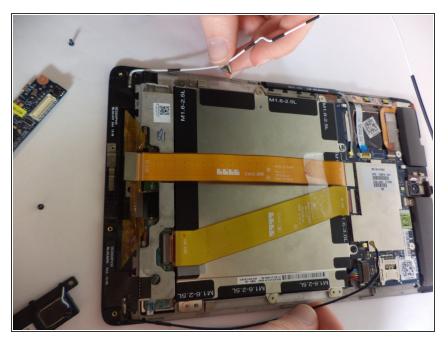

#### Step 2 — Detach Wi-Fi cable from clips

• Release the Wi-Fi antenna cable from the routing clips and channel from the main board.