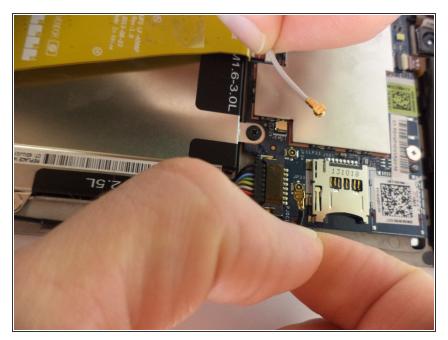

### Step 3 — Detach the WI-FI antenna

• Detach the Wi-Fi antenna from the main board.

Step 4 — Detach Wi-Fi antenna from panel assembly.

 Detach the Wi-Fi antenna transceiver from the display panel assembly that is attached with adhesive.