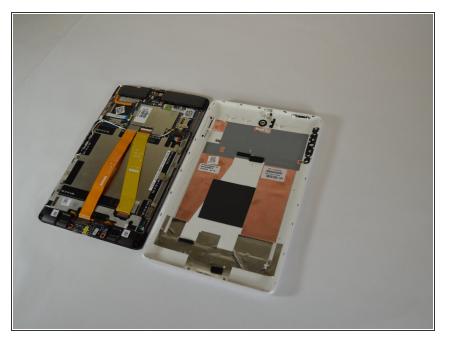

#### Step 1 — Remove the back cover

• Use plastic tool to remove the back cover.