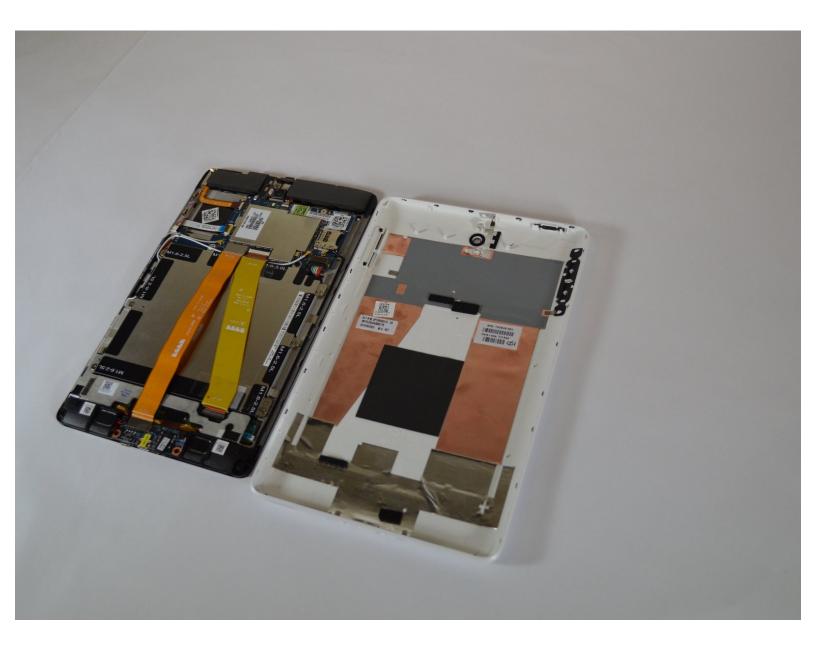

#### Step 1 — Remove the back cover

• Use plastic tool to remove the back cover.