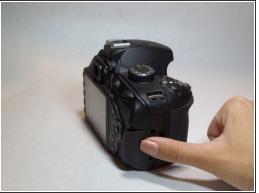

## Step 2

- Gently press and slide the grooved compartment door to the left.
- Let go of the compartment door and it will swing open.
- Insert the memory card imitating the diagram pictured outside the compartment door.
  - Make sure to push down once the memory card is inserted to lock it in place.