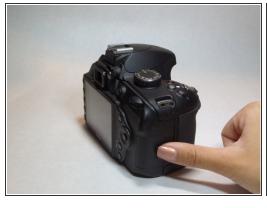

## Step 2

- Gently press and slide the grooved compartment door to the left.
- Let go of the compartment door and it will swing open.
- Insert the memory card imitating the diagram pictured outside the compartment door.
  - Make sure to push down once the memory card is inserted to lock it in place.