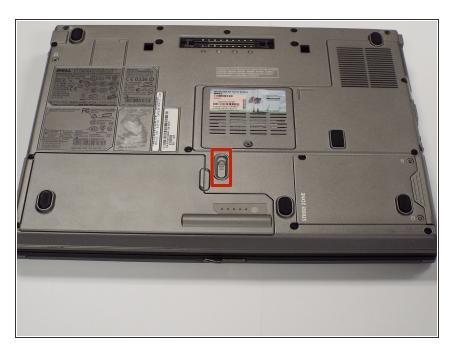

## Step 1 — Battery

- Remove the charger from the laptop.
- Turn the laptop over and locate the battery slide lock. Slide the switch and gently lift up the battery.
- If you are replacing other components, leave the battery out.
- If you are only replacing the battery, reverse the steps to install a new battery.