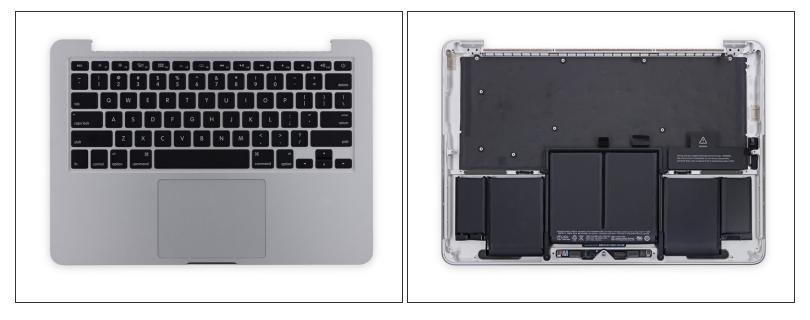

## Step 1 — Upper Case Assembly

- (i) If your replacement part comes with trackpad, battery, or other components, don't remove them from your old device, simply skip those steps in this guide.
- Be sure to read through the rest of the guide so you can be sure to transfer all of the necessary components.