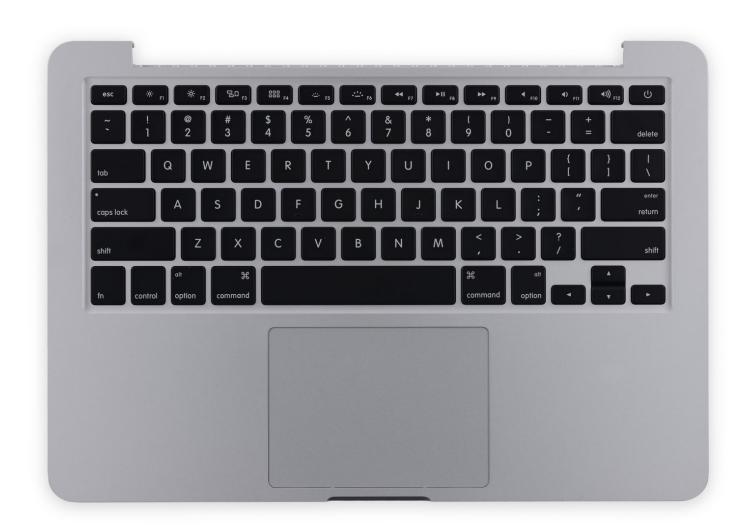

## Step 1 — Upper Case Assembly

- (i) If your replacement part comes with trackpad, battery, or other components, don't remove them from your old device, simply skip those steps in this guide.
- Be sure to read through the rest of the guide so you can be sure to transfer all of the necessary components.