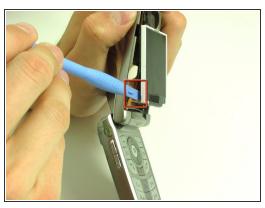

#### Step 8

- Flip the screen over so that you can see the outer LCD screen and the circuit board.
- Insert spudger in the bottom right corner.
- Lift up and move the spudger across the bottom.
- The third photo is rotated 180 degrees.

- Use the pointy side of the spudger to peel off the interior tape.
- Flip the assembly over and peel the circuit board from the screen.