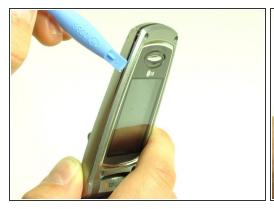

#### Step 2

 Remove all four screw covers by using an IPod opening tool. They should come off relatively easy.

 Using a T6 Torx screwdriver, remove all four screws.

## Step 4

- Once the screws are removed, use an IPod opening tool to separate the front cover from the inner screen cover.
- Run the Ipod opening tool down both sides, disconnecting the tabs that hold the covers together.