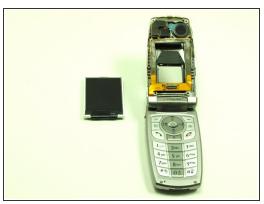

#### Step 1 — Inner LCD Screen

- Make sure you remove the battery by lifting the tab on the back of the phone before opening the case.
  - Flip open the phone and locate the four screw covers.

#### Step 2

 Remove all four screw covers by using an IPod opening tool. They should come off relatively easy.

 Using a T6 Torx screwdriver, remove all four screws.