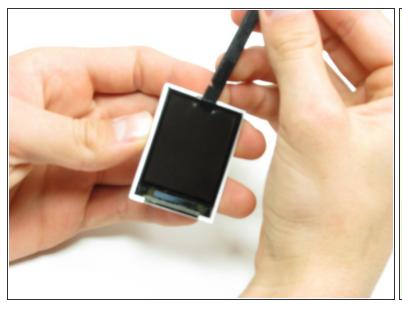

#### Step 8

- Flip the screen over so that you can see the outer LCD screen and the circuit board.
- Insert spudger in the bottom right corner.
- Lift up and move the spudger across the bottom.
- The third photo is rotated 180 degrees.

- Use the pointy side of the spudger to peel off the interior tape.
- Flip the assembly over and peel the circuit board from the screen.