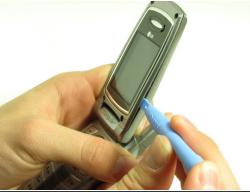

## Step 4

- Once the screws are removed, use an IPod opening tool to separate the front cover from the inner screen cover.
- Run the Ipod opening tool down both sides, disconnecting the tabs that hold the covers together.

Pull the inner screen cover towards you and up in order to separate it from the front cover.