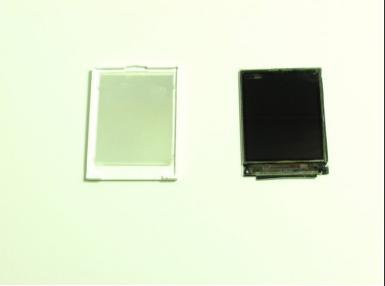

# Step 10

Use the spudger to remove the LCD screen from its backing.

To reassemble your device, follow these instructions in reverse order.