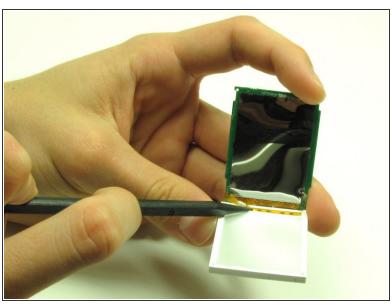

# Step 6

 Remove the tape from the bottom of the LCD screen.

 Carefully lift the LCD screen and peel it from the gold ribbon. The sticky connection runs all the way around the LCD screen.