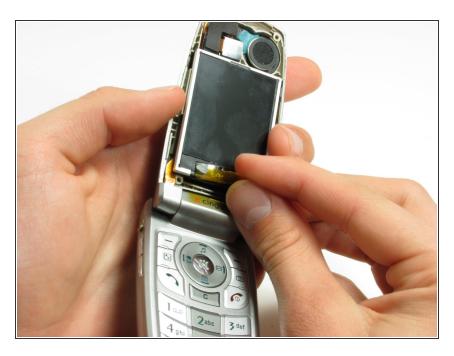

Pull the inner screen cover towards you and up in order to separate it from the front cover.

# Step 6

 Remove the tape from the bottom of the LCD screen.

 Carefully lift the LCD screen and peel it from the gold ribbon. The sticky connection runs all the way around the LCD screen.