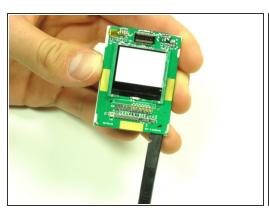

#### Step 8

- Flip the screen over so that you can see the outer LCD screen and the circuit board.
- Insert spudger in the bottom right corner.
- Lift up and move the spudger across the bottom.
- The third photo is rotated 180 degrees.