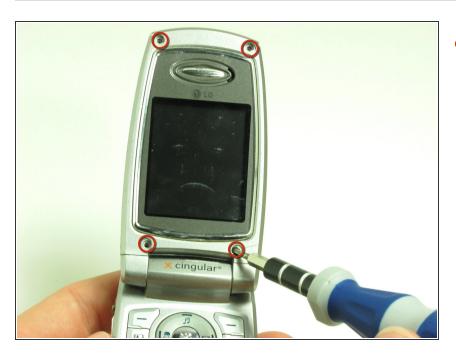

#### Step 2

 Remove all four screw covers by using an IPod opening tool. They should come off relatively easy.

 Using a T6 Torx screwdriver, remove all four screws.