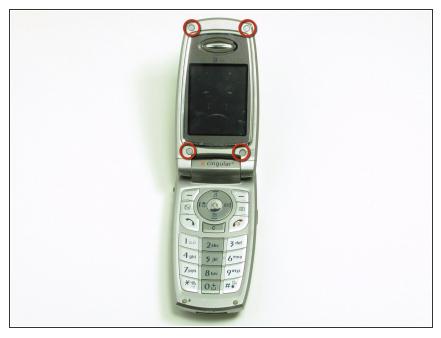

#### Step 1 — Inner LCD Screen

- Make sure you remove the battery by lifting the tab on the back of the phone before opening the case.
  - Flip open the phone and locate the four screw covers.