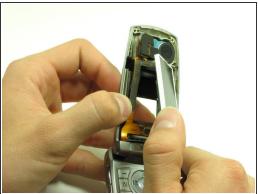

- Use the pointy side of the spudger to peel off the interior tape.
- Flip the assembly over and peel the circuit board from the screen.

# Step 10

Use the spudger to remove the LCD screen from its backing.

To reassemble your device, follow these instructions in reverse order.