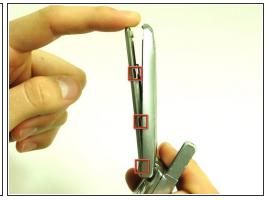

Pull the inner screen cover towards you and up in order to separate it from the front cover.

# Step 6

 Remove the tape from the bottom of the LCD screen.

 Carefully lift the LCD screen and peel it from the gold ribbon. The sticky connection runs all the way around the LCD screen.