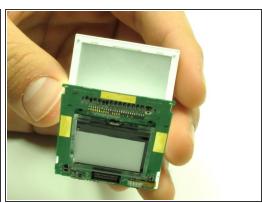

- Use the pointy side of the spudger to peel off the interior tape.
- Flip the assembly over and peel the circuit board from the screen.

# Step 10

Use the spudger to remove the LCD screen from its backing.

To reassemble your device, follow these instructions in reverse order.