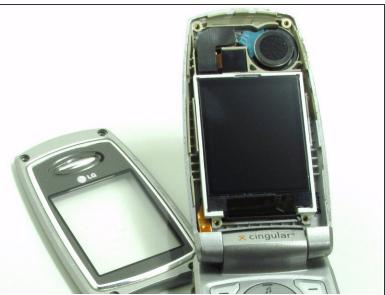

# LG L1200 Inner LCD Screen Replacement

Written By: Joshua Herrmann

## **INTRODUCTION**

This guide will help you replace the inner LCD screen if broken or in need of repair.