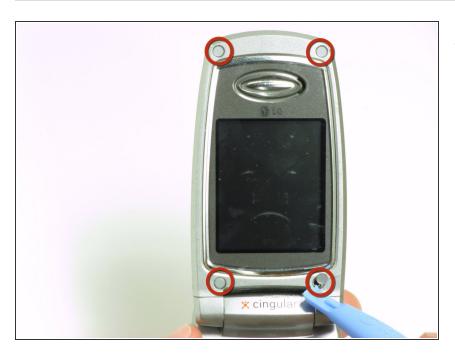

#### Step 2

 Remove all four screw covers by using an IPod opening tool. They should come off relatively easy.

 Using a T6 Torx screwdriver, remove all four screws.