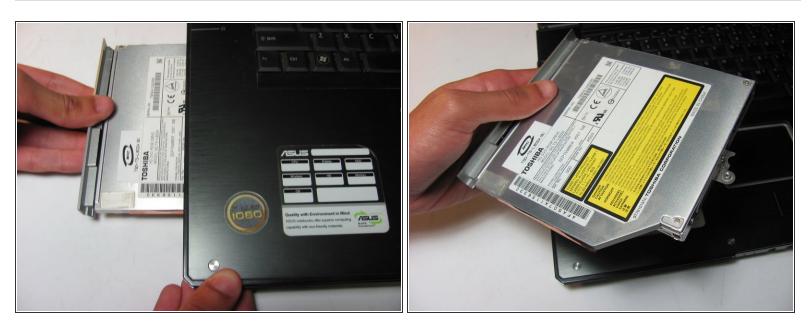

## Step 2

 With that screw removed, you can now pull the disc drive out of the laptop by pulling on it in the direction that it slides.

To reassemble your device, follow these instructions in reverse order.