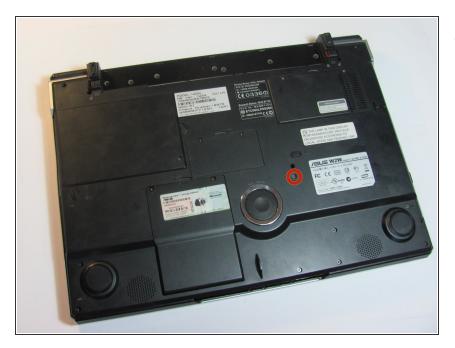

#### Step 1 — Disc Drive

 Use a Phillips head screwdriver to remove the one 3mm screw labeled
D on the back of the laptop.