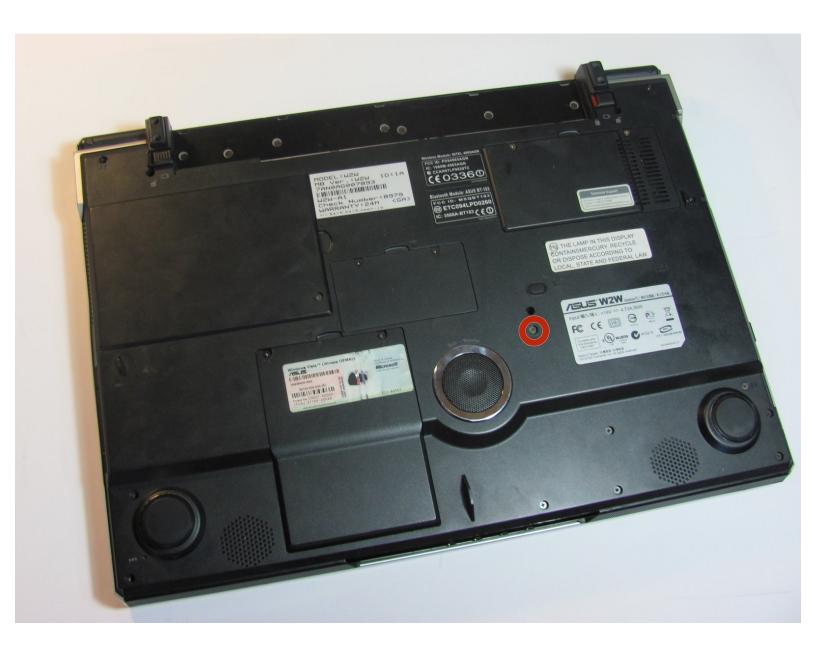

#### Step 1 — Disc Drive

 Use a Phillips head screwdriver to remove the one 3mm screw labeled
D on the back of the laptop.