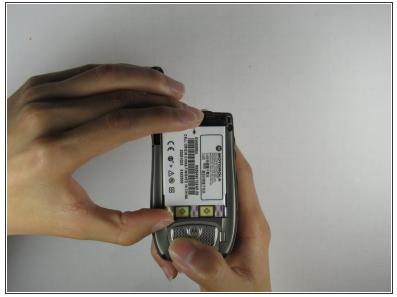

## Step 2

Slide the back cover towards the antenna while lifting the cover away from the phone.

#### Step 3 — Battery

 Place your thumb on the indicated corner while stabilizing the phone and the upper portion of the battery with your forefinger.