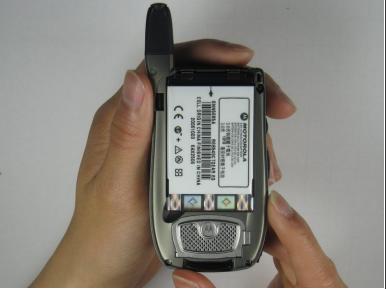

#### Step 3 — Battery

 Place your thumb on the indicated corner while stabilizing the phone and the upper portion of the battery with your forefinger.

### Step 4

• Lift the battery out of the phone while pushing it towards the antenna.

To reassemble your device, follow these instructions in reverse order.