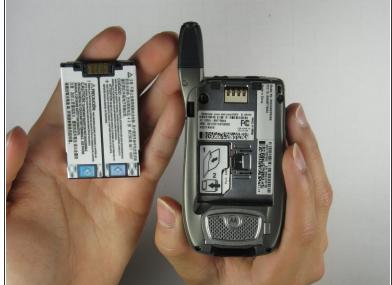

### Step 4

• Lift the battery out of the phone while pushing it towards the antenna.

To reassemble your device, follow these instructions in reverse order.