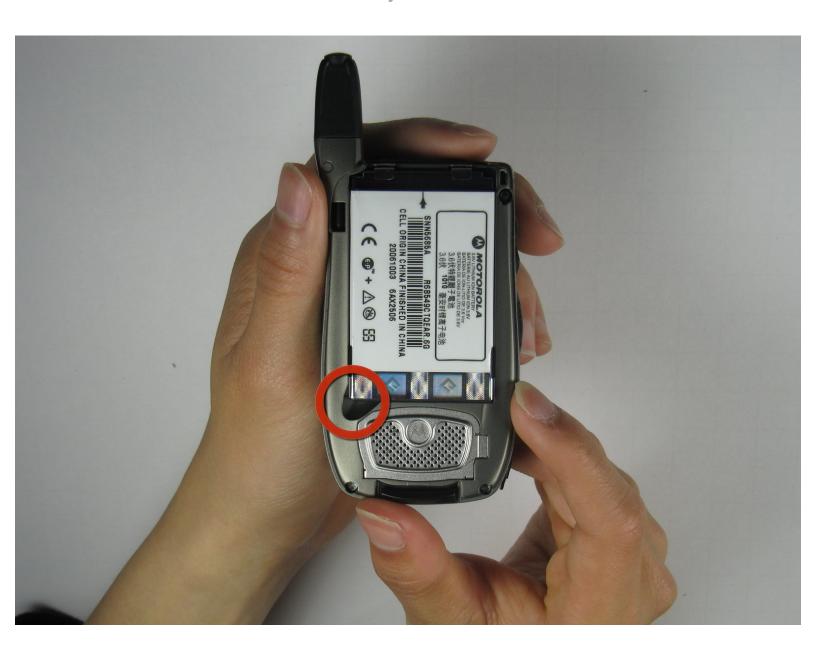

### Step 1 — Disassembling Motorola i850 Back Cover

 Use your thumb to slide the back cover locker away from the antenna.