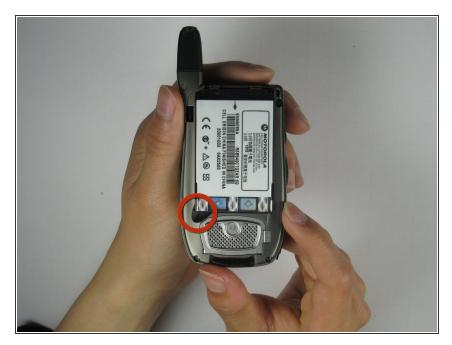

### Step 1 — Disassembling Motorola i850 Back Cover

 Use your thumb to slide the back cover locker away from the antenna.