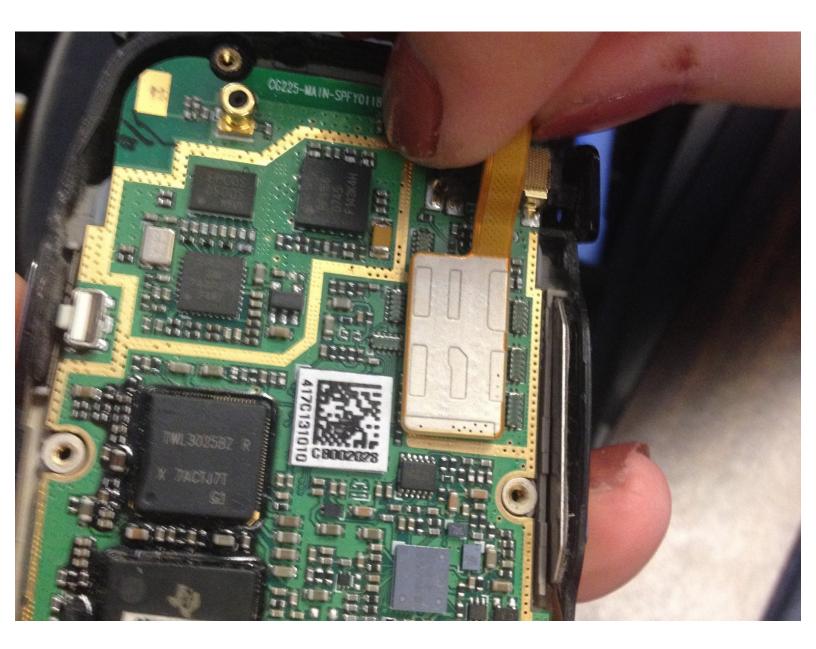

### Step 4 — Motherboard

• Carefully disconnect the gold ribbon cable from the upper right corner of the motherboard.