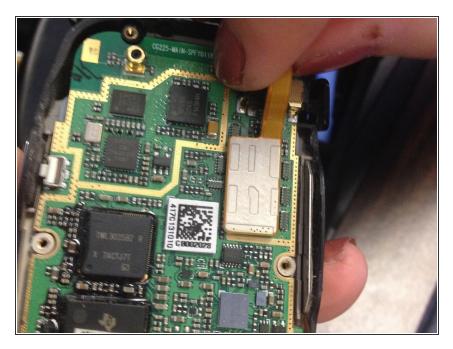

### Step 4 — Motherboard

• Carefully disconnect the gold ribbon cable from the upper right corner of the motherboard.