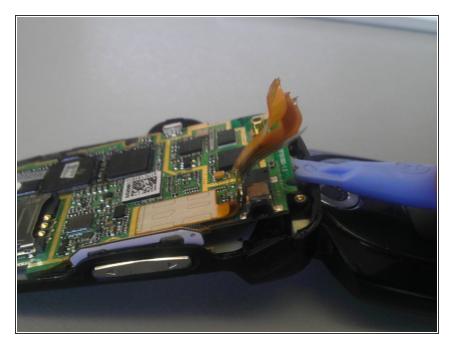

## Step 5

• Using a small plastic opening tool, remove the motherboard.

To reassemble your device, follow these instructions in reverse order.