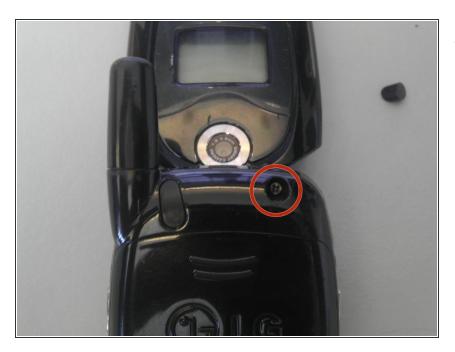

# LG CG225 Motherboard Replacement

Replace the motherboard of your LG CG225.

Written By: Darlena



# INTRODUCTION

This guide explains how to remove the motherboard from your LG CG225.

# **TOOLS:**

۶

- Phillips #00 Screwdriver (1)
- iFixit Opening Tools (1)

#### Step 1 — Rear Cover



 Using a spudger or plastic opening tool, pry off the screw cover near the phone's antenna.

## Step 2



• Remove a single Phillips #00 screw from beneath the cover.

#### Step 3



 Starting at the seam near the antenna, use a plastic opening tool to gently pry the back plate from the phone.

### Step 4 — Motherboard



• Carefully disconnect the gold ribbon cable from the upper right corner of the motherboard.

## Step 5



• Using a small plastic opening tool, remove the motherboard.

To reassemble your device, follow these instructions in reverse order.