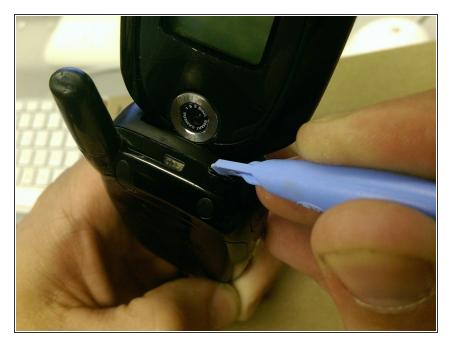

#### Step 3

 Starting at the seam near the antenna, use a plastic opening tool to gently pry the back plate from the phone.