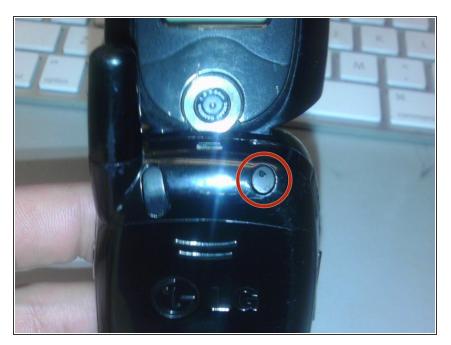

#### Step 1 — Rear Cover

 Using a spudger or plastic opening tool, pry off the screw cover near the phone's antenna.