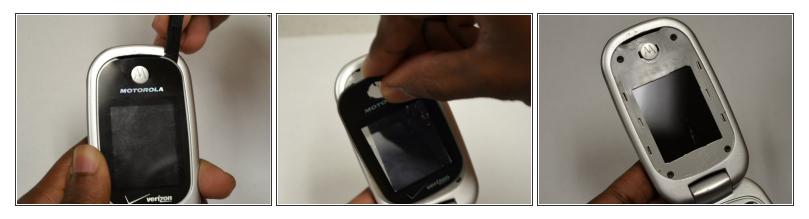

## Step 1 — Display Cover

- Insert the spudger between the silver body of the phone and the black "Verizon" display sticker.
- Work the spudger around the extremity of the sticker.
- Remove display sticker.
- Be aware that if the display sticker comes back in contact with the phone it will adhere back to the phone.