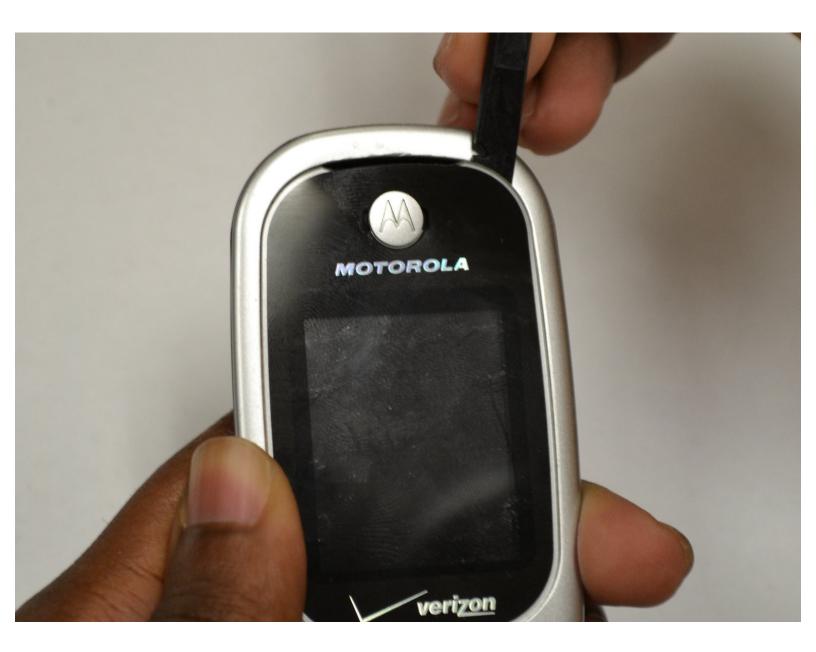

## Step 1 — Display Cover

- Insert the spudger between the silver body of the phone and the black "Verizon" display sticker.
- Work the spudger around the extremity of the sticker.
- Remove display sticker.
- Be aware that if the display sticker comes back in contact with the phone it will adhere back to the phone.