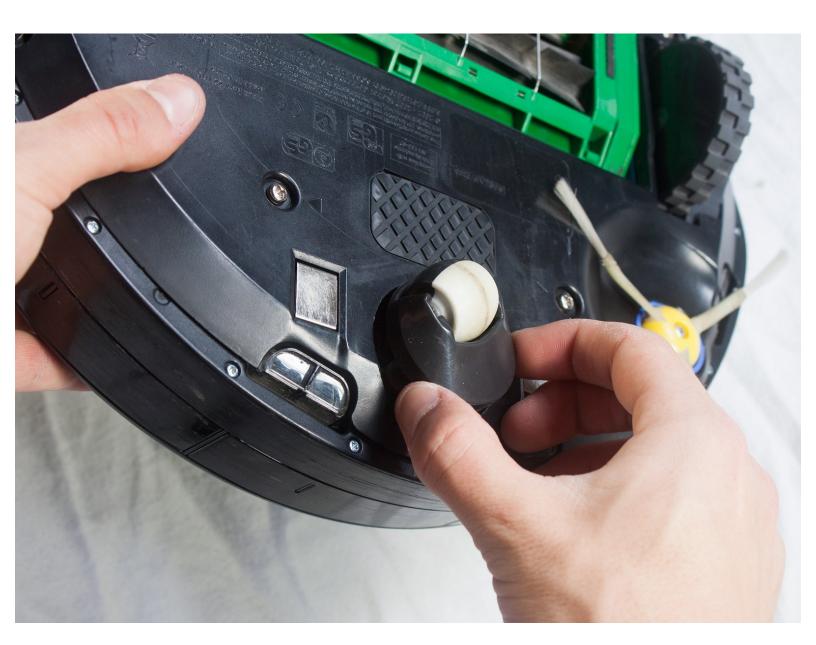

## Step 1 — Front Wheel

Grab the front wheel housing on the bottom of your Roomba and lift to remove.