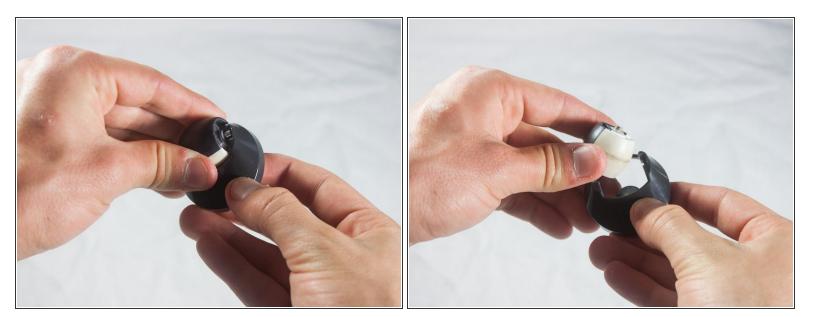

## Step 2

Firmly grasp the wheel, and pull to separate from the housing.

To reassemble your device, follow these instructions in reverse order.