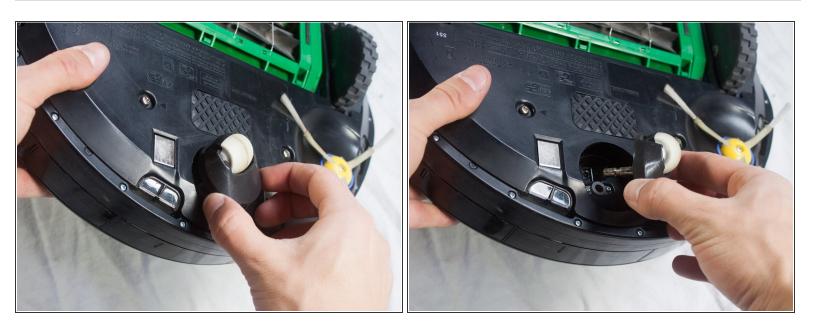

## Step 1 — Front Wheel

Grab the front wheel housing on the bottom of your Roomba and lift to remove.