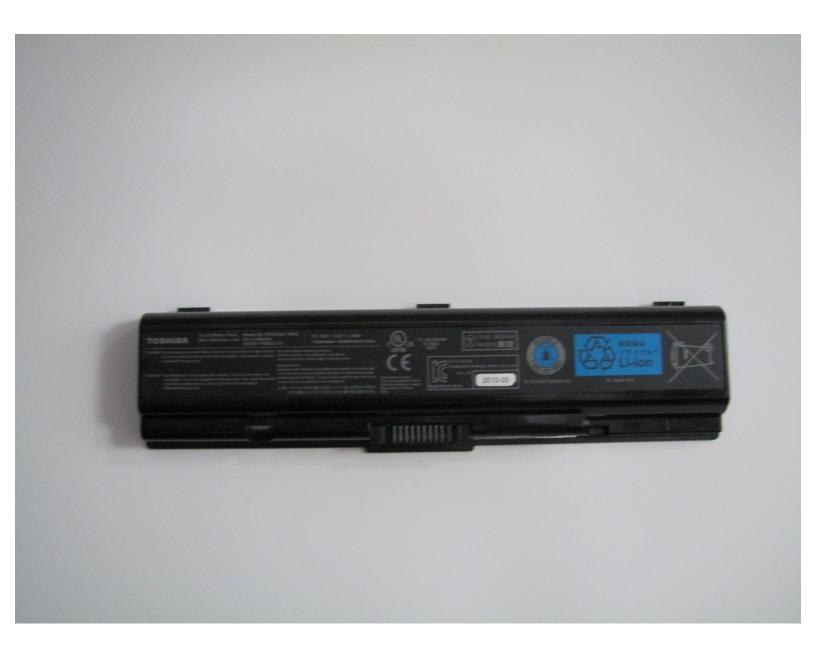

# Toshiba Satellite L455D-S5976 Battery Replacement

This guide will show you how to replace the battery in your device.

Written By: NateJohnson



#### **INTRODUCTION**

With this guide, you will learn how to simply remove the battery from the computer so that it can be replaced.



#### **PARTS:**

New battery (1)

## Step 1 — Battery



 Unlock the right tab by sliding it to the right with your finger.

## Step 2



 Hold the left tab to the left using your left hand.

## Step 3



 Remove the battery by placing your finger in the middle groove and lifting up.

To reassemble your device, follow these instructions in reverse order.