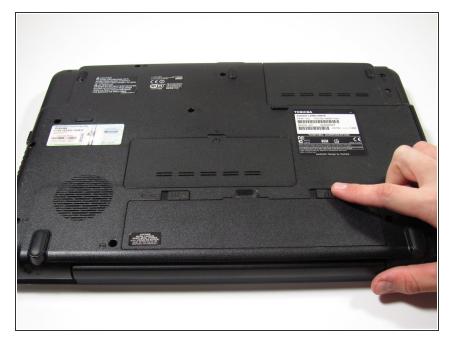

## Step 1 — Battery

 Unlock the right tab by sliding it to the right with your finger.