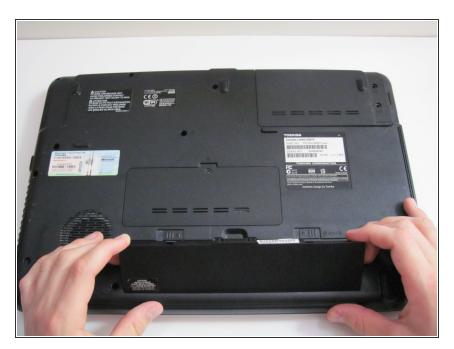

## Step 3

 Remove the battery by placing your finger in the middle groove and lifting up.

To reassemble your device, follow these instructions in reverse order.