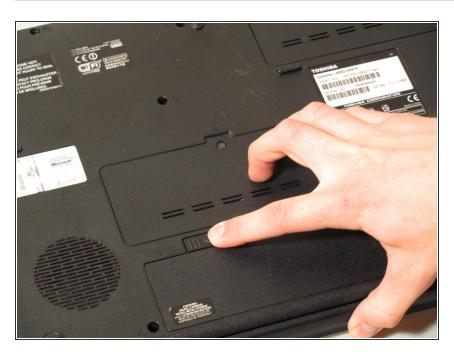

# Toshiba Satellite L455D-S5976 Battery Replacement

This guide will show you how to replace the battery in your device.

Written By: NateJohnson



#### **INTRODUCTION**

With this guide, you will learn how to simply remove the battery from the computer so that it can be replaced.



#### **PARTS:**

New battery (1)

## Step 1 — Battery



 Unlock the right tab by sliding it to the right with your finger.

## Step 2



 Hold the left tab to the left using your left hand.

## Step 3



 Remove the battery by placing your finger in the middle groove and lifting up.

To reassemble your device, follow these instructions in reverse order.