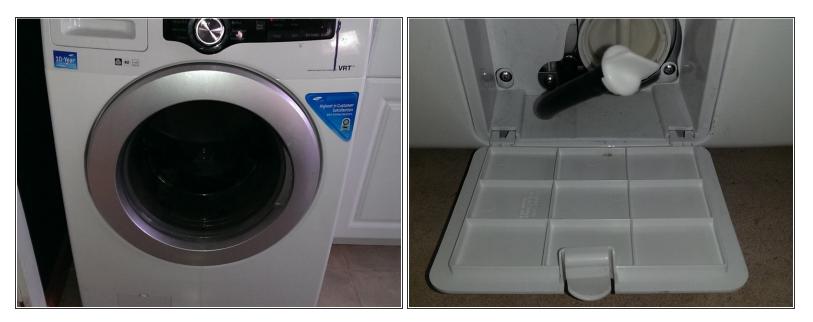

## Step 1 — Repairing Samsung WF361BVBEWR ND Error Code

• Remove filter from the lower left corner on the front of the washer

## Step 2

• Wash debris from filter and reinstall. Once clean the washer should drain properly.

To reassemble your device, follow these instructions in reverse order.

This document was generated on 2020-11-24 03:12:42 PM (MST).