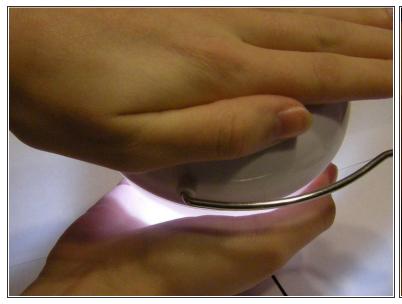

## Step 2

- With the "ON" button still on, cover the solar panel with one hand.
- Flip the light back over, and the light should work.

To reassemble your device, follow these instructions in reverse order.