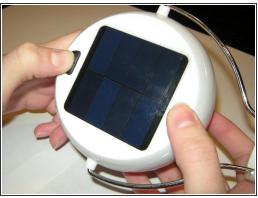

## Step 2

- With the "ON" button still on, cover the solar panel with one hand.
- Flip the light back over, and the light should work.

To reassemble your device, follow these instructions in reverse order.