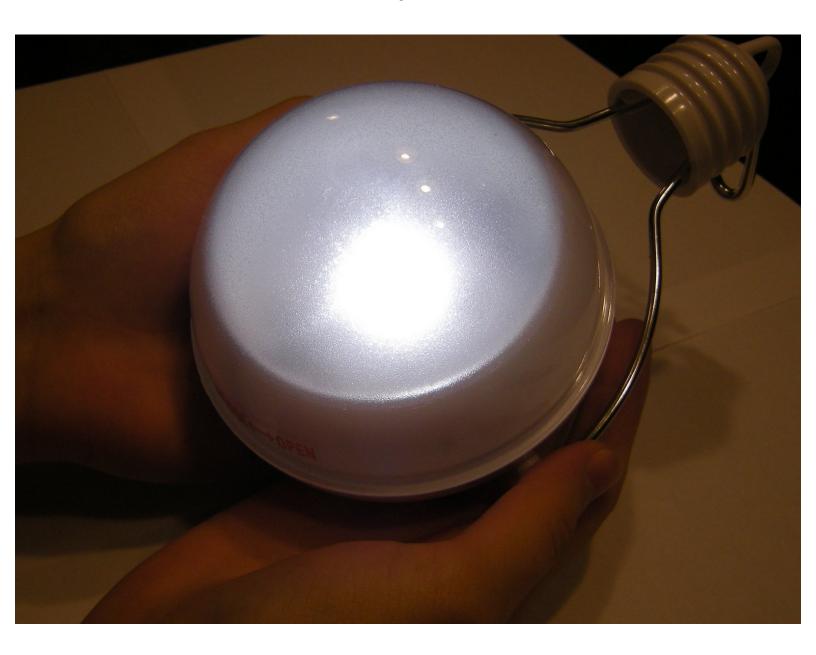

## Step 1 — How to Nokero Shavano N220 Light Output

Try pressing the "ON" button to see if it will work.