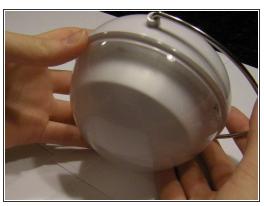

## Step 2

- With the "ON" button still on, cover the solar panel with one hand.
- Flip the light back over, and the light should work.

To reassemble your device, follow these instructions in reverse order.