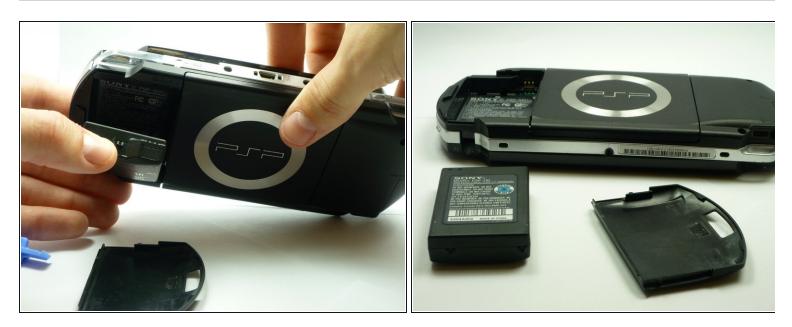

## Step 3

• Using your finger, remove the battery upwards from the system as shown.

To reassemble your device, follow these instructions in reverse order.