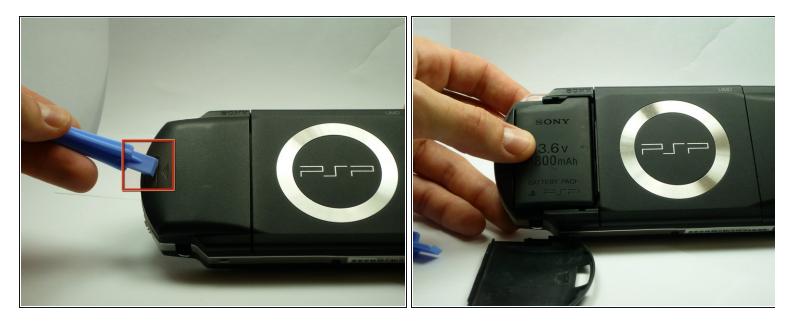

#### Step 2

- Locate the battery casing button on the rear-left side of the PSP.
- Press down the button and remove the battery cover.