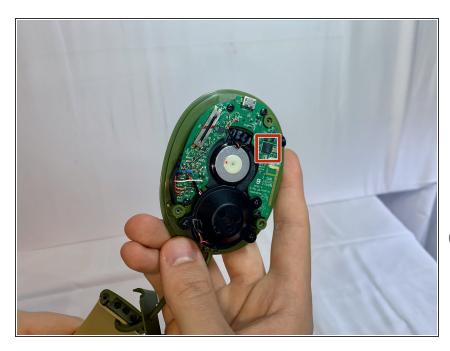

# Step 7

- The Bluetooth antenna module chip is located on the right top corner of the motherboard.
- If necessary, the chip module can be desoldered and replaced with a new one. Or, the motherboard can be replaced.
- For more information on soldering, please, use this <u>Solder and</u>
  <u>Desolder Connections guide</u>.