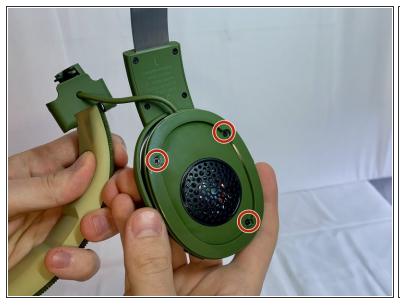

# Step 4 — Bluetooth Antenna

 Remove three 12 mm Phillips #1 screws located underneath the left ear cushion of the headphones.