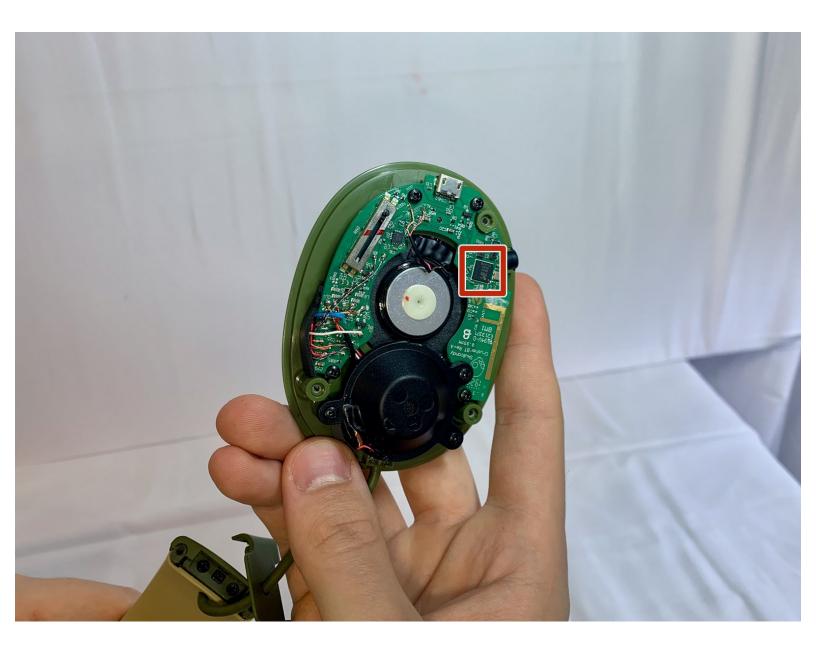

# Step 7

- The Bluetooth antenna module chip is located on the right top corner of the motherboard.
- If necessary, the chip module can be desoldered and replaced with a new one. Or, the motherboard can be replaced.
- For more information on soldering, please, use this <u>Solder and</u>
  <u>Desolder Connections guide</u>.