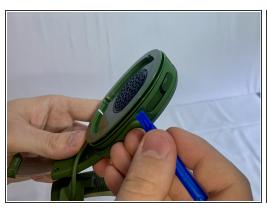

# Step 4 — Bluetooth Antenna

 Remove three 12 mm Phillips #1 screws located underneath the left ear cushion of the headphones.