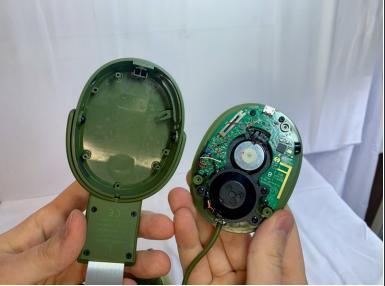

ess-replacement-ear-cushion

# Step 1 — Ear Cushion





Take your headphones and hold them upside down for better control with your hands.

# Step 2





- Grab the ear cushion firmly between your thumb and forefinger with a tight grip.
- Pull the ear cushion away from the plastic, covering the speaker, by sliding the ear cushion down to release it.

# Step 3



 Continue pulling it away from the edges of the plastic covering until the cushion is fully removed.

# Step 4 — Bluetooth Antenna





 Remove three 12 mm Phillips #1 screws located underneath the left ear cushion of the headphones.

# Step 5







- Slide a plastic opening tool between the plastic frame and speaker assembly of the headphones.
- Gently pry the speaker assembly away from the frame of the headphones.

# Step 6





Separate headphone speaker assembly from headphone speaker frame.

# Step 7



- The Bluetooth antenna module chip is located on the right top corner of the motherboard.
- If necessary, the chip module can be desoldered and replaced with a new one. Or, the motherboard can be replaced.
- For more information on soldering, please, use this <u>Solder and</u>
  <u>Desolder Connections guide</u>.

To reassemble your device, follow these instructions in reverse order.