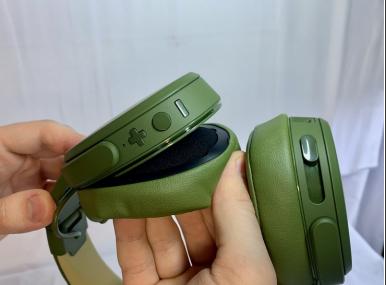

# Step 1 — Ear Cushion

Take your headphones and hold them upside down for better control with your hands.

# Step 2

- Grab the ear cushion firmly between your thumb and forefinger with a tight grip.
- Pull the ear cushion away from the plastic, covering the speaker, by sliding the ear cushion down to release it.

# Step 3

 Continue pulling it away from the edges of the plastic covering until the cushion is fully removed.