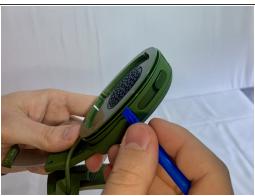

# Step 5

- Slide a plastic opening tool between the plastic frame and speaker assembly of the headphones.
- Gently pry the speaker assembly away from the frame of the headphones.