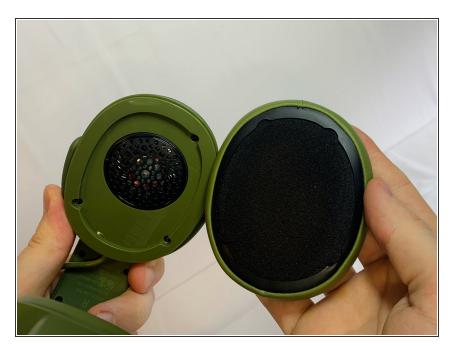

# Step 3

 Continue pulling it away from the edges of the plastic covering until the cushion is fully removed.