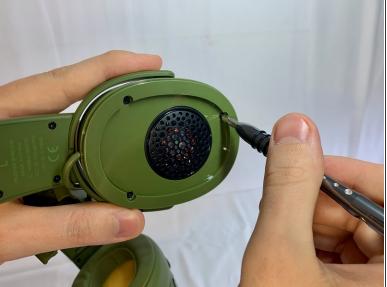

# Step 7

- The Bluetooth antenna module chip is located on the right top corner of the motherboard.
- If necessary, the chip module can be desoldered and replaced with a new one. Or, the motherboard can be replaced.
- For more information on soldering, please, use this <u>Solder and</u>
  <u>Desolder Connections guide</u>.