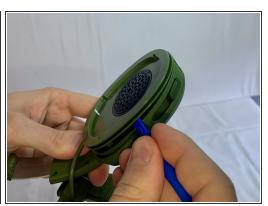

# Step 5

- Slide a plastic opening tool between the plastic frame and speaker assembly of the headphones.
- Gently pry the speaker assembly away from the frame of the headphones.