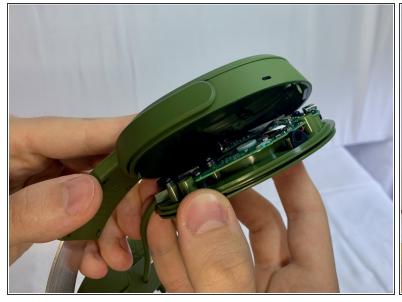

# Step 6

Separate headphone speaker assembly from headphone speaker frame.

# Step 7

- The Bluetooth antenna module chip is located on the right top corner of the motherboard.
- If necessary, the chip module can be desoldered and replaced with a new one. Or, the motherboard can be replaced.
- For more information on soldering, please, use this <u>Solder and</u>
  <u>Desolder Connections guide</u>.