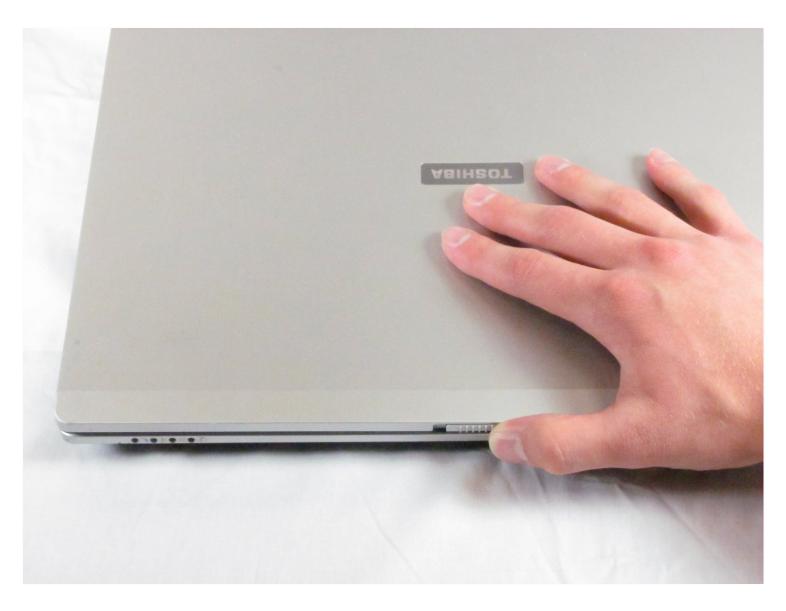

### Step 1 — Keyboard Keys

• Open laptop by sliding the front tab to the right and lifting the screen.