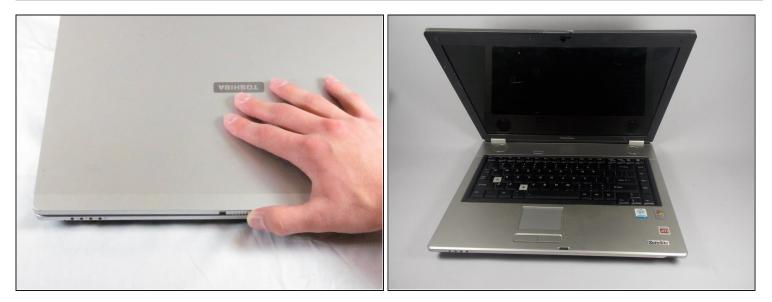

### Step 1 — Keyboard Keys

• Open laptop by sliding the front tab to the right and lifting the screen.