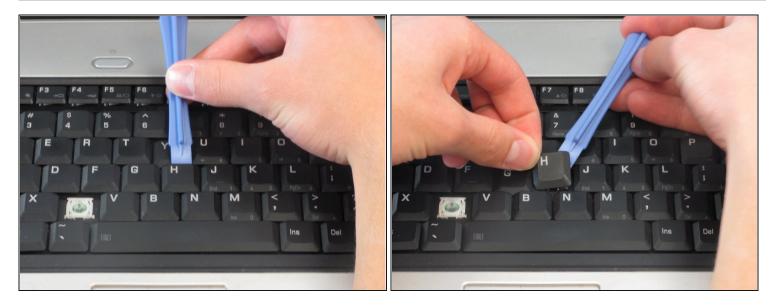

## Step 2

- Use plastic opening tool to lift key up. It should just pop off easily.
- Repeat for all remaining keys.
  The space key and right shift key have supportive metal bars along with the key.

To reassemble your device, follow these instructions in reverse order.