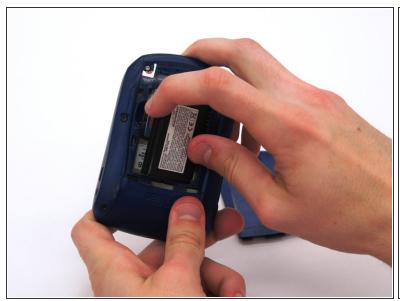

### Step 1 — Battery

- With your thumb press down on the locking- button on the back of the BlackBerry 7280.
- Slide the battery cover off the device.