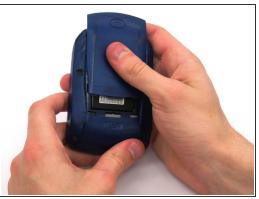

## Step 2

Remove the lithium-ion battery from the back of the device using your index finger.

To reassemble your device, follow these instructions in reverse order.