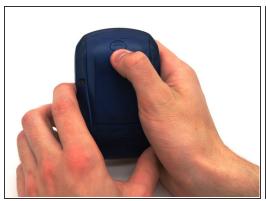

### Step 1 — Battery

- With your thumb press down on the locking- button on the back of the BlackBerry 7280.
- Slide the battery cover off the device.