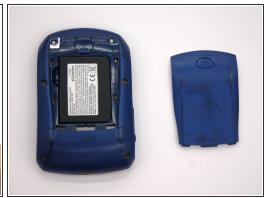

## Step 2

Remove the lithium-ion battery from the back of the device using your index finger.

To reassemble your device, follow these instructions in reverse order.