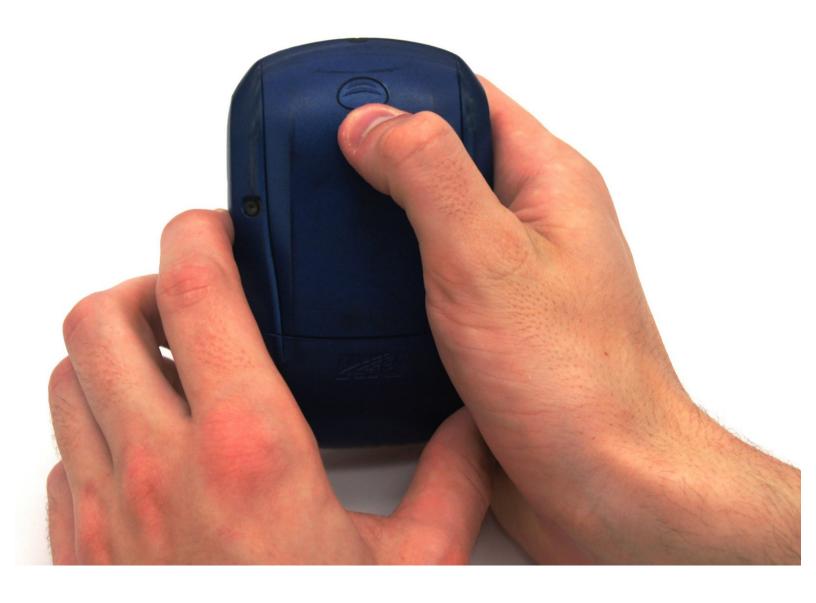

### Step 1 — Battery

- With your thumb press down on the locking- button on the back of the BlackBerry 7280.
- Slide the battery cover off the device.