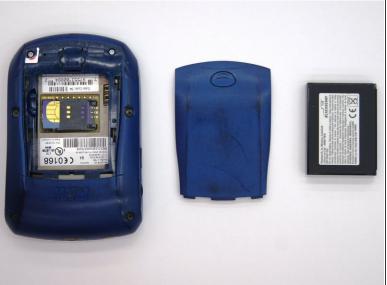

## Step 2

Remove the lithium-ion battery from the back of the device using your index finger.

To reassemble your device, follow these instructions in reverse order.