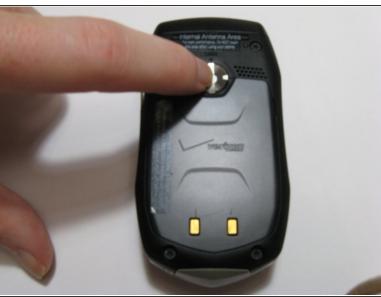

## Step 1 — New Battery

Turn locking device on back side of phone marked by the rectangle counter clockwise.