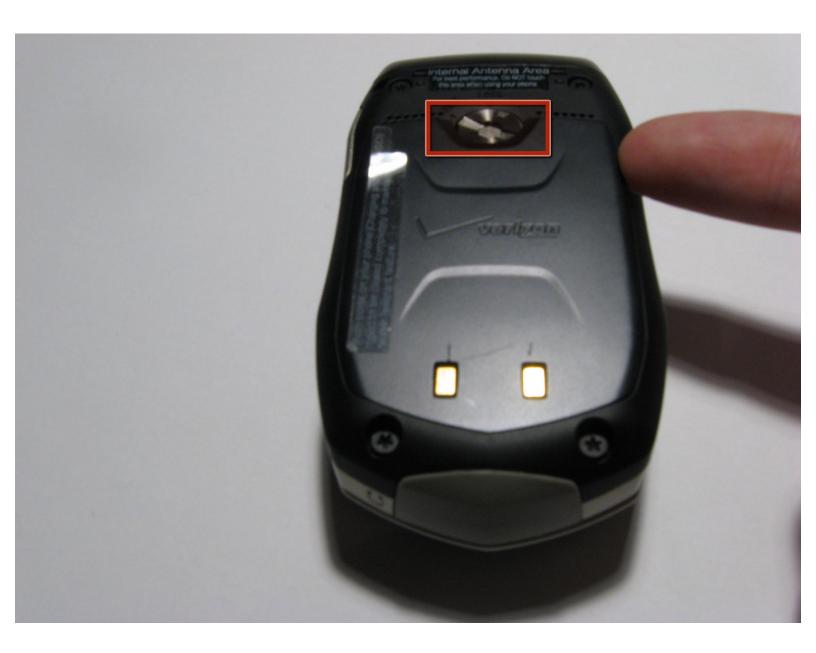

## Step 1 — New Battery

Turn locking device on back side of phone marked by the rectangle counter clockwise.