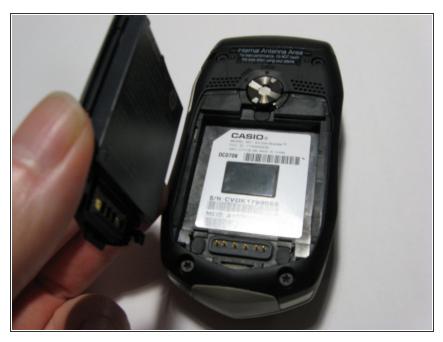

## Step 2

- Remove battery by grabbing the sides and pulling upward.
- ⚠ If battery was malfunctioning due to age or corrosion, there may be battery acid residue on the battery and the back of the phone. Wear gloves in order to prevent skin irritation.