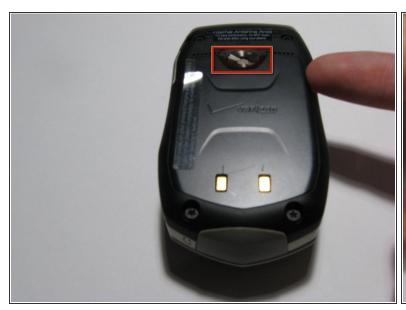

## Step 1 — New Battery

Turn locking device on back side of phone marked by the rectangle counter clockwise.