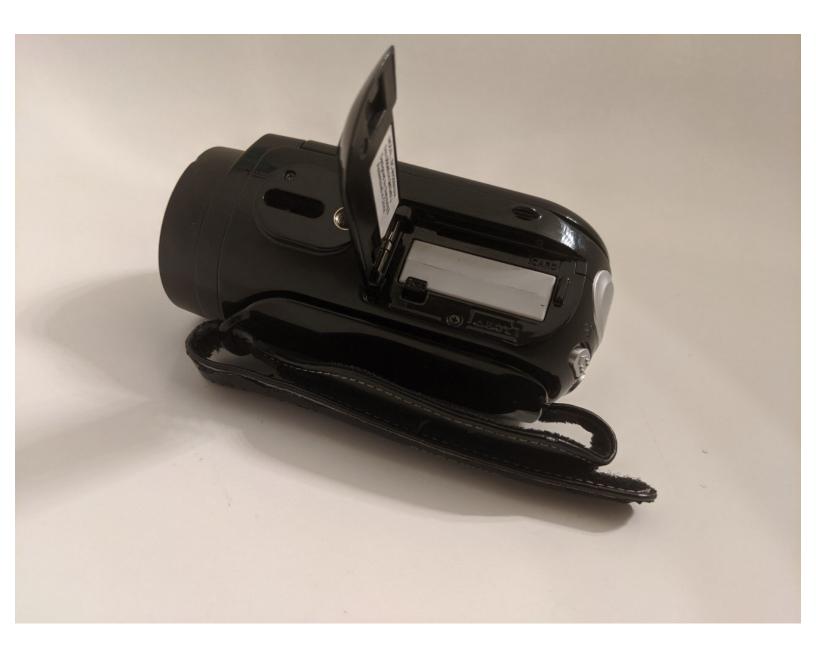

## Step 1 — Memory SD Card

- Open the battery cover by sliding it away from the device.
- Pull out the SD card from slot.

To reassemble your device, follow these instructions in reverse order.