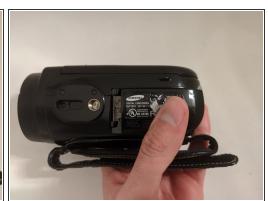

## Step 1 — Memory SD Card

- Open the battery cover by sliding it away from the device.
- Pull out the SD card from slot.

To reassemble your device, follow these instructions in reverse order.