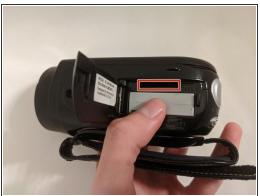

## Step 1 — Memory SD Card

- Open the battery cover by sliding it away from the device.
- Pull out the SD card from slot.

To reassemble your device, follow these instructions in reverse order.