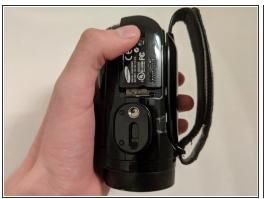

## Step 1 — Memory SD Card

- Open the battery cover by sliding it away from the device.
- Pull out the SD card from slot.

To reassemble your device, follow these instructions in reverse order.