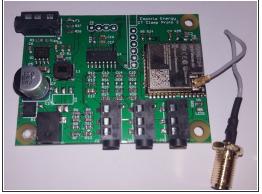

#### Step 2 — Open the case

- The following components are on the inside of the case.
- ESPRESSIF ESP32-WROOM-32U
- Silicon Labs EFM8 'Busy Bee' Microcontroller
- MDD MB65
- Monolithic Power Systems <u>step down converter MP2307</u>