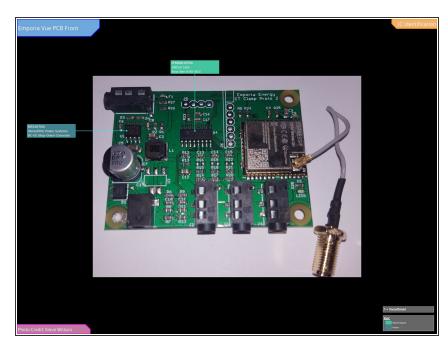

#### Step 2 — Open the case

- The following components are on the inside of the case.
- ESPRESSIF ESP32-WROOM-32U
- Silicon Labs EFM8 'Busy Bee' Microcontroller
- MDD MB65
- Monolithic Power Systems <u>step down converter MP2307</u>