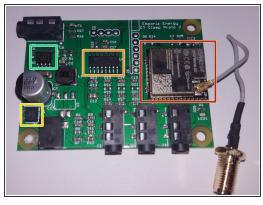

#### Step 2 — Open the case

- The following components are on the inside of the case.
- ESPRESSIF ESP32-WROOM-32U
- Silicon Labs EFM8 'Busy Bee' Microcontroller
- MDD MB65
- Monolithic Power Systems <u>step down converter MP2307</u>