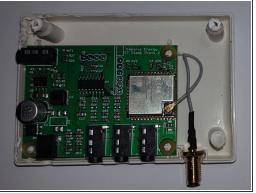

#### Step 2 — Open the case

- The following components are on the inside of the case.
- ESPRESSIF ESP32-WROOM-32U
- Silicon Labs EFM8 'Busy Bee' Microcontroller
- MDD MB65
- Monolithic Power Systems <u>step down converter MP2307</u>