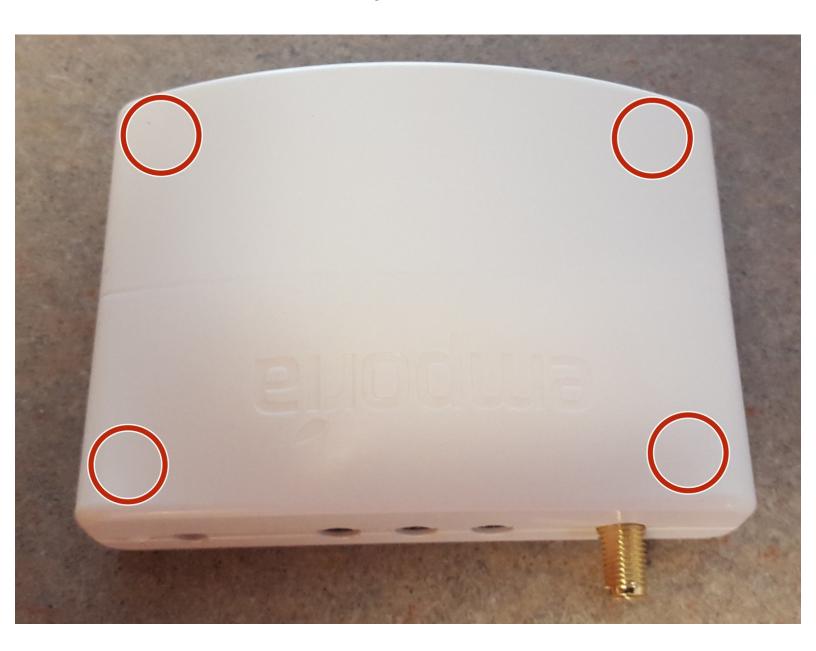

#### Step 1 — Pry open the case

- The Emporia Vue is not designed to be taken apart. The case must be damaged to open it up.
- The red circles indicate where the case is glued together with supports.