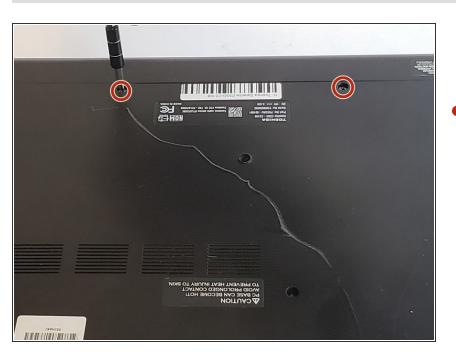

### Step 2

Remove screws on the back of the device securing the battery with a Phillips #1 screwdriver.