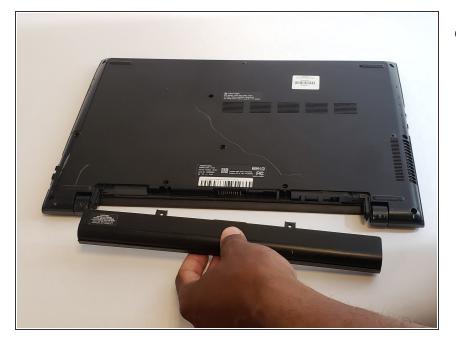

## Step 3

 Gently remove the battery in outwards motion. The battery should come out with ease.

To reassemble your device, follow these instructions in reverse order.