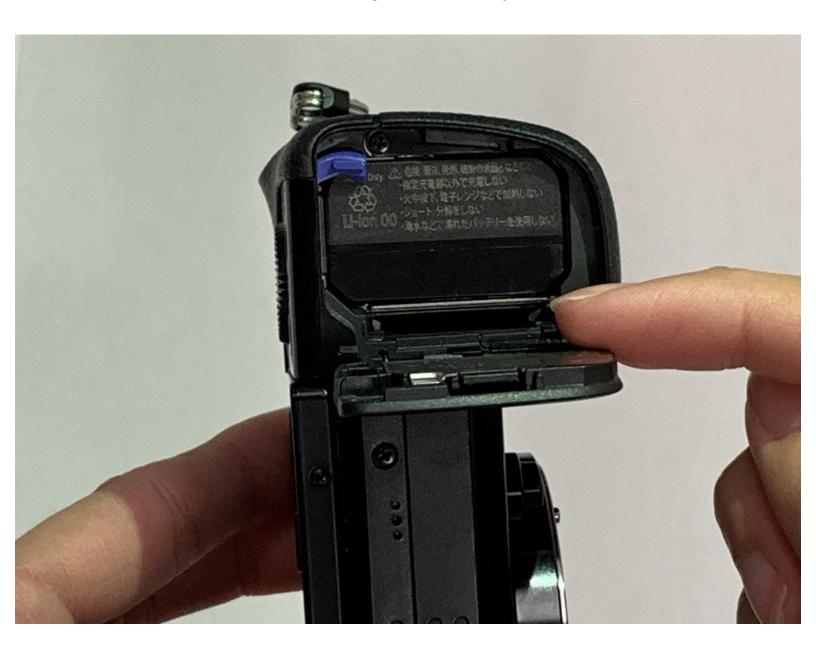

## Step 2

Slide the notched locking bar on the battery compartment from LOCK to OPEN.

### Step 3

 If there is a memory drive inside, push down the now raised memory drive in order to extract it.

To put the memory card back in, follow these instructions in reverse order.