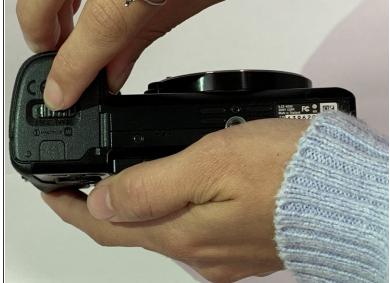

## Step 2

Slide the notched locking bar on the battery compartment from LOCK to OPEN.