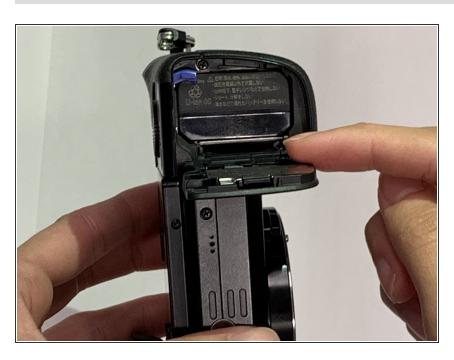

## Step 2

Slide the notched locking bar on the battery compartment from LOCK to OPEN.

### Step 3

 If there is a memory drive inside, push down the now raised memory drive in order to extract it.

To put the memory card back in, follow these instructions in reverse order.