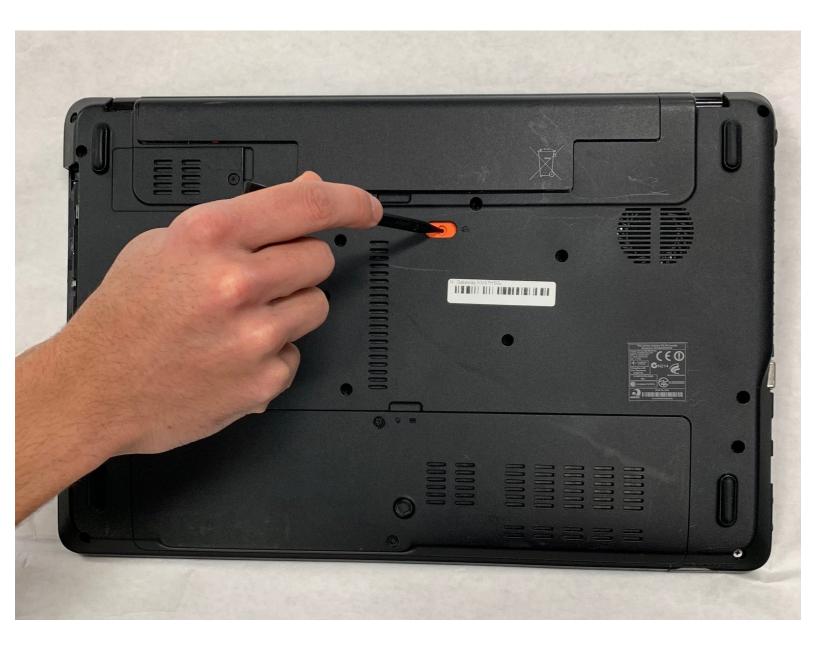

## Step 1 — Battery

- Push orange locking tab with spudger right, until battery lifts out of place.
  - A Laptop should be unplugged from power supply before removal.

To reassemble your device, follow these instructions in reverse order.