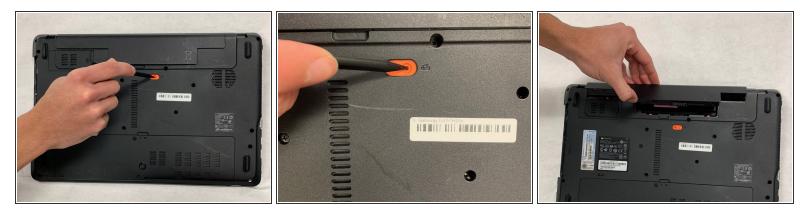

## Step 1 — Battery

- Push orange locking tab with spudger right, until battery lifts out of place.
  - A Laptop should be unplugged from power supply before removal.

To reassemble your device, follow these instructions in reverse order.